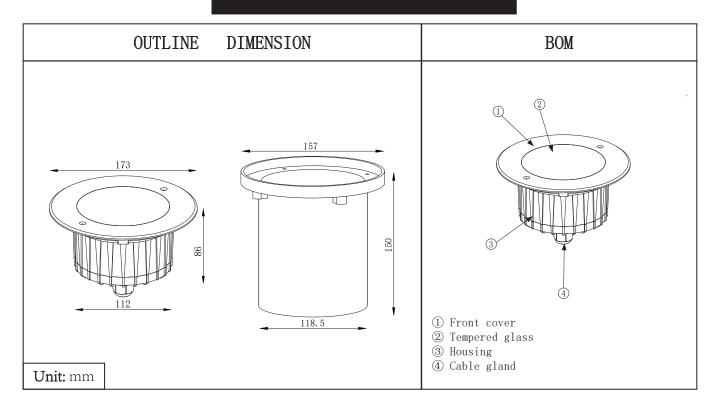

## 1.OUTLINE DIMENSION

2.BOM

- ① Front cover
- ② Tempered glass
- ③ Housing
- ④ Cable gland
- Note: The drawing was show a general introduction to this description. When the discrepancy between the actual product and drawing, please all to the actual products.