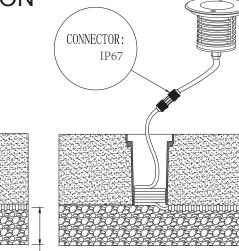

## **4.INSTALLATION**

Install the mounting sleeves on the ground, the top side should be on the same level with the ground surface, power cable need to go through the mounting sleeve.

Connect the power cable with the lighting fixture. \*keep enough lenght for maintain\*

Fix the lighting fixture with the mounting sleeve by a screwdriver.

Note: The thickness of the gravel must ticker than 25cm.