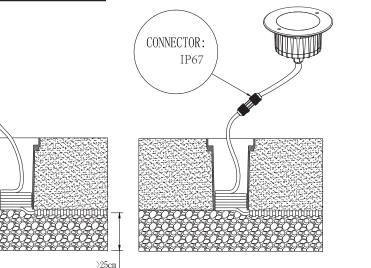

## **4.INSTALLATION**

Install the mounting sleeves on the ground, the top side should be on the same level with the ground surface, power cable need to go through the mounting sleeve.

Connect the power cable with the lighting fixture. \*keep enough lenght for maintain\*

Fix the lighting fixture with the mounting sleeve by a screwdriver.

Note: The thickness of the gravel must ticker than 25cm.