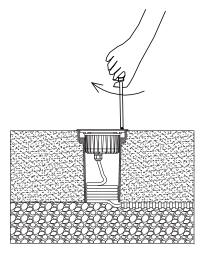

Fix the lighting fixture with the mounting sleeve by a screwdriver.

Note: The thickness of the gravel must ticker than 25cm.