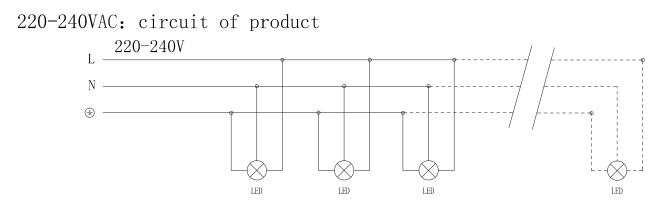

## **5.WIRING DIAGRAM**

5.1:High voltage single color fitting:refer to the following recommended wiring method.

Example of wiring:

220-240VAC:circiut of product

### 3. WIRING DIAGRAM

3.2: High voltage single color fitting: refer to the following recommended wiring method. Example of wiring: