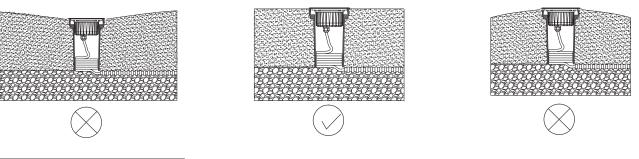

## **4.INSTALLATION**

Install the mounting sleeves on the ground, the top side should be on the same level with the ground surface, power cable need to go through the mounting sleeve.

Connect the power cable with the lighting fixture. \*keep enough lenght for maintain\*

Fix the lighting fixture with the mounting sleeve by a screwdriver.

Note: The thickness of the gravel must ticker than 25cm.