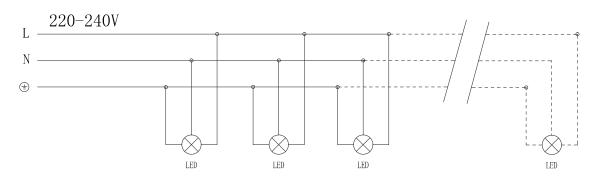

## **5.WIRING DIAGRAM**

5.1:High voltage single color fitting:refer to the following recommended wiring method.

Example of wiring:

220-240VAC:circiut of product