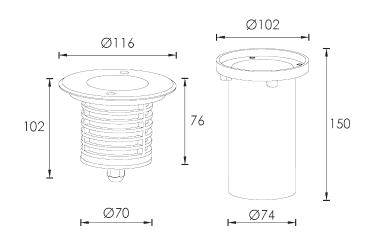

## 1.OUTLINE DIMENSION

2.BOM

- ① Front cover
- ② Tempered glass
- ③ Housing
- ④ Cable gland
- Note: The drawing was show a general introduction to this description. When the discrepancy between the actual product and drawing, please all to the actual products.

Trado

SKU 15118

Unit: mm