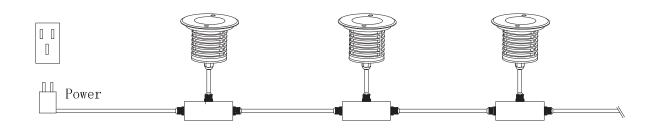

## **5.WIRING DIAGRAM**

5.1:High voltage single color fitting:refer to the following recommended wiring method.

Example of wiring:

220-240VAC:circiut of product

### 3. WIRING DIAGRAM

3.2: High voltage single color fitting: refer to the following recommended wiring method. Example of wiring: