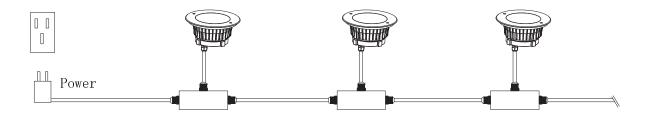

## **5.WIRING DIAGRAM**

5.1:High voltage single color fitting:refer to the following recommended wiring method.

Example of wiring:

220-240VAC:circiut of product

### 3. WIRING DIAGRAM

3.2: High voltage single color fitting: refer to the following recommended wiring method. Example of wiring: