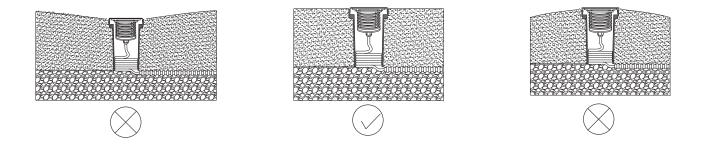

## **4.INSTALLATION**

Install the mounting sleeves on the ground, the top side should be on the same level with the ground surface, power cable need to go through the mounting sleeve.

Connect the power cable with the lighting fixture. \*keep enough lenght for maintain\*

Fix the lighting fixture with the mounting sleeve by a screwdriver.

Note: The thickness of the gravel must ticker than 25cm.