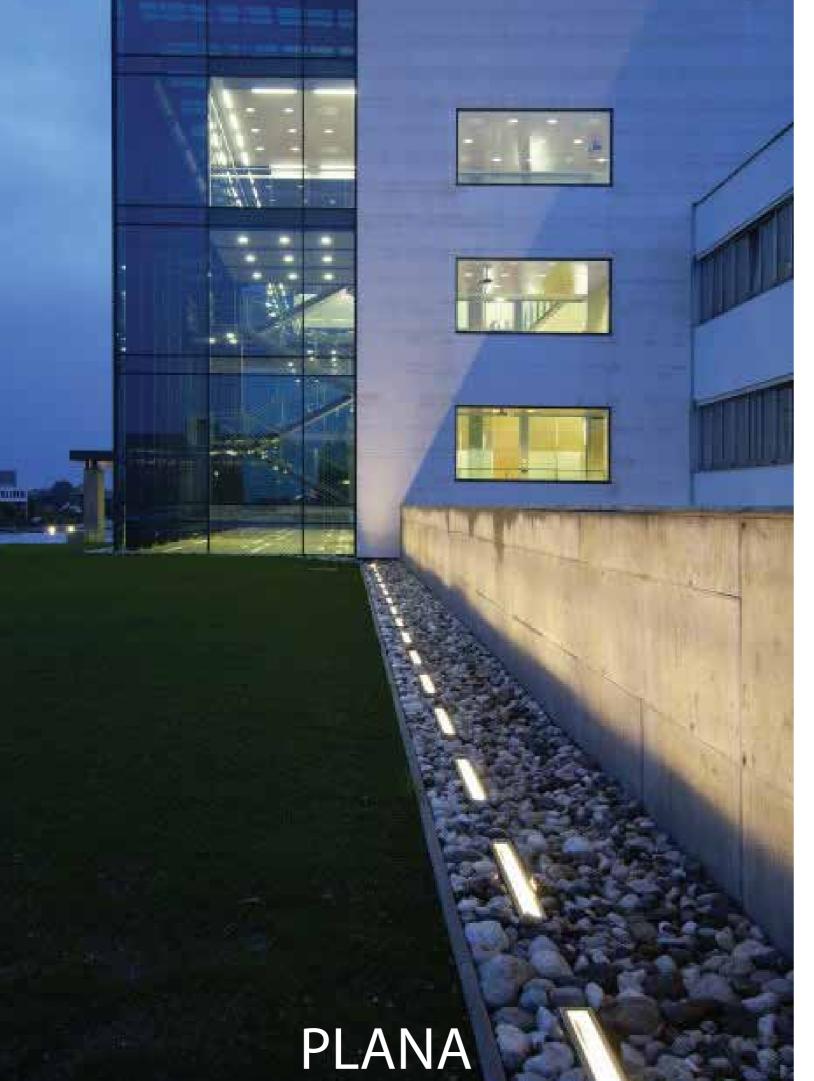

Warranty: 5 Years

Applications: Driveways, Walkways, Pathways

Max. Stand Weight: 30kN Load Capacity: 2773 kilos

Wiring: 200mm cable at the bottom tail from one end