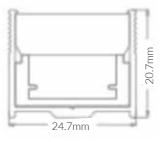

## **Product Specifications:**

Lamp Type: 2835 Built-in LED Operating Temp.: -20°C ~ +50°C Material: 6063 Aluminium Material

Diffuser: PMMA

Finish: Anodised or Powder Coating Finish

Lifespan: 50,000 Hours