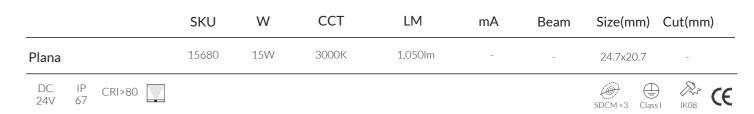

## **Product Specifications:**

Lamp Type: 2835 Built-in LED Operating Temp.: -20°C ~ +50°C Material: 6063 Aluminium Material

Diffuser: PMMA

Finish: Anodised or Powder Coating Finish

Lifespan: 50,000 Hours

Warranty: 5 Years

Applications: Driveways, Walkways, Pathways

Max. Stand Weight: 30kN Load Capacity: 2773 kilos

Wiring: 200mm cable at the bottom tail from one end

## Product Options:

Wattage: 8W

CCT: 3000K - 6000K

Control: Switchable / DALI / 1-10V / Triac

Accessories: Aluminium Plate, Frosted end cap, self-tapping screws(end cap)

Configuration: Recessed / Surface

Total Length: 1000mm