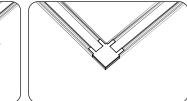

#### 4. Connection between track rail & 'l'connector

1.Connect the track rail with connector

5. Free matching effects of magnetic light modules

Notice:

- 1.Please do not installation on uneven ceilings.
- 2.Please do not squeeze the track during installation to prevent track deformation resulting and cann't installation mold assembly.