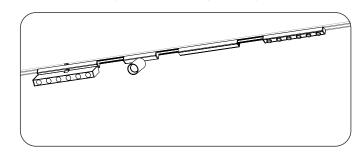

### 1. Installation instruction of track rail

Lock the track rail into the ceiling with the self-tapping screws

Put on the screw's cover