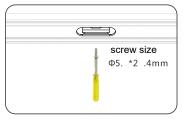

### 1. Installation instruction of track rail

Lock the track rail into the ceiling with the self-tapping screws

Put on the screw's cover