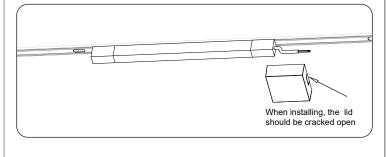

# 3. Connection between track rail & 'L'connector

1.Connect the track rail with connector

#### 4. Connection between track rail & 'l'connector

1.Connect the track rail with connector

5. Free matching effects of magnetic light modules

Notice:

- 1.Please do not installation on uneven ceilings.
- 2.Please do not squeeze the track during installation to prevent track deformation resulting and cann't installation mold assembly.