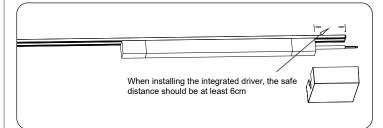

## 2. Installation instruction of the integrated driver

1.Upper Part of the integrated driver

#### 2.Middle part of the integrated driver