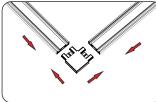

# 3. Connection between track rail & 'L'connector

1.Connect the track rail with connector