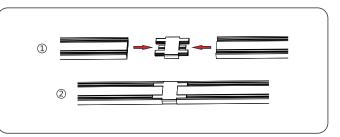

## 2. Installation instruction of the integrated driver

1.Upper Part of the integrated driver

#### 2.Middle part of the integrated driver