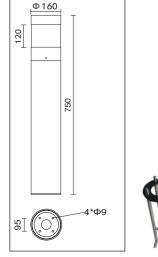

## **Dimension drawing**

#### **Installation requirements**

- open the package to find lamps and install the base plate.
- 4 holes in the diameter of the lamp installed on the ground to fight the hole, with the expansion of the 4 M8\*100 stainless steel expansion screws to fix the chassis on the ground (Figure 1).
- the power cord connected to light up the test, and then the lamp body is installed in the installation of the base plate, the power line connection needs to ensure IP68 waterproof performance.
- the lamp on the chassis, with 4 M8\*20 stainless steel outside the six corners of the screw (the 4, with a flat pad pad) lock, to ensure that the level of lighting installation (Figure 2).