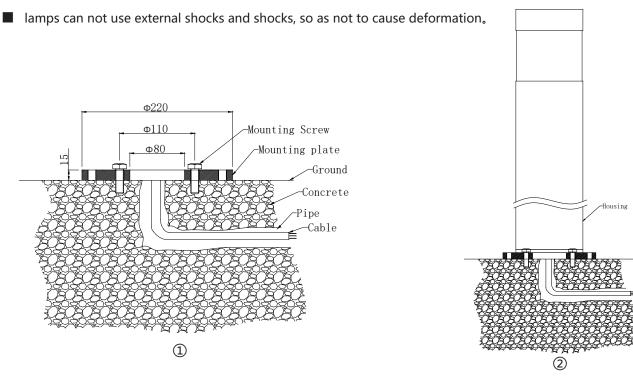

## **Dimension drawing**

#### **Installation requirements**

- open the package to find lamps and install the base plate.
- 4 holes in the diameter of the lamp installed on the ground to fight the hole, with the expansion of the 4 M8\*100 stainless steel expansion screws to fix the chassis on the ground (Figure 1).
- the power cord connected to light up the test, and then the lamp body is installed in the installation of the base plate, the power line connection needs to ensure IP68 waterproof performance.
- the lamp on the chassis, with 4 M8\*20 stainless steel outside the six corners of the screw (the 4, with a flat pad pad) lock, to ensure that the level of lighting installation (Figure 2).