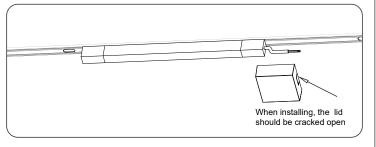

# Alicia Magnetic Track

# installation Instruction

#### 1. Installation instruction of track rail





Lock the track rail into the ceiling with the self-tapping screws

Put on the screw's cover

## 2. Installation instruction of the integrated driver

1.Upper Part of the integrated driver



#### 2. Middle part of the integrated driver



# 3. Connection between track rail & 'L'connector

1.Connect the track rail with connector





#### 4. Connection between track rail & 'l'connector

1.Connect the track rail with connector



### 5. Free matching effects of magnetic light modules



#### Notice:

- 1.Please do not installation on uneven ceilings.
- 2.Please do not squeeze the track during installation to prevent track deformation resulting and cann't installation mold assembly.