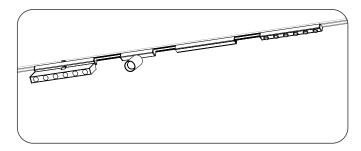

# Alicia Magnetic Track

# installation Instruction

#### 1. Installation instruction of track rail





Lock the track rail into the ceiling with the self-tapping screws

Put on the screw's cover

## 2. Installation instruction of the integrated driver

1.Upper Part of the integrated driver



#### 2. Middle part of the integrated driver



# 3. Connection between track rail & 'L'connector

1.Connect the track rail with connector





#### 4. Connection between track rail & 'l'connector

1.Connect the track rail with connector



### 5. Free matching effects of magnetic light modules



#### Notice:

- 1.Please do not installation on uneven ceilings.
- 2.Please do not squeeze the track during installation to prevent track deformation resulting and cann't installation mold assembly.