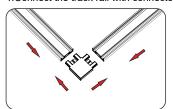

# 3. Connection between track rail & 'L'connector

1.Connect the track rail with connector