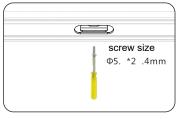

#### 1. Installation instruction of track rail

Lock the track rail into the ceiling with the self-tapping screws

Put on the screw's cover