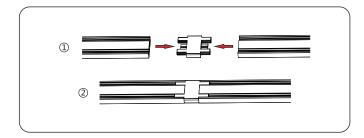

#### 1. Installation instruction of track rail

Lock the track rail into the ceiling with the self-tapping screws

Put on the screw's cover