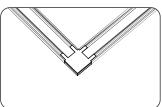

#### 4. Connection between track rail & 'l'connector

1.Connect the track rail with connector