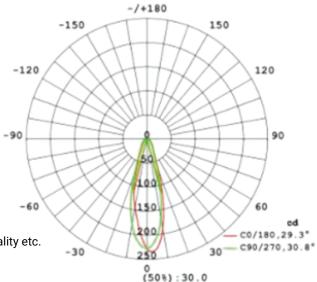

#### **TECHNICAL DATA**

**Product Data** Wall washer strip light

PHILIPS LED Lamp Type LED Qty 56led/mtr Wattage 12W/mtr 4000K **Color Temperature** Rated Luminaire Luminous Flux 1440lm 120lm/W **Rated Luminaire Efficiency IP Rating** 67 **Beam Angle** 30° DC24V Voltage

50-60 Hz **Frequency Range** CRI Ra>90 >0.9 **Power Factor** 

Humidity 0-95% non condensing

**Working Temperature** -25°C~+55°C

Material PU Lens **PMMA** White Finish 50,000 Hours Life Span

**Applications** Outdoors, Residential, Commercial, Hospitality etc.