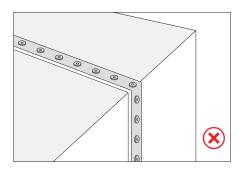

## WRONG OPERATION

Do not twist the LED wall washer during the installation process.

Do not fold the LED wall washer in half or bend it at a small angle during the installation.

When the LED wall washer meets the corner during the installation process, the LED wall washer must be kept facing up and the back down, and it cannot be bent at right angles.