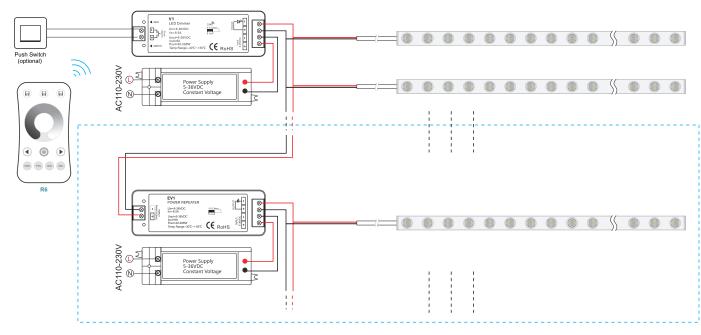

ll washer is taken out from the reel naturally and keep it as straight as possible.



The LED wall washer should be kept vertical or horizontal during the installation process.



When LED wall washer meets the corner during the installation process, the LED wall washer must be kept facing up and the back facing down, maintaining a certain bending arc,  $\Phi \ge 150$ mm.

## WRONG OPERATION



Do not twist the LED wall washer during the installation process.



Do not fold the LED wall washer in half or bend it at a small angle during the installation.



When the LED wall washer meets the corner during the installation process, the LED wall washer must be kept facing up and the back down, and it cannot be bent at right angles.



# Installation Diagram:



## 2. connection with dimmer