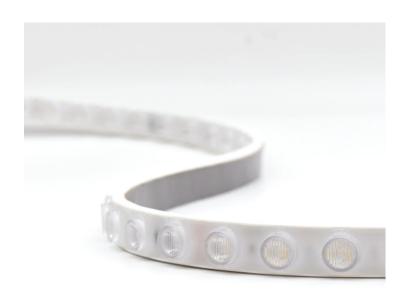

# Juno Wall Washer Strip light

# Description

- PU material: anti-yellow: High temperature durable; corrosion resistance; weak acid and alkali resistance; good flexibility.
- PU glued, strong adhesion, good durability and high reliability.
- It can replace the traditional aluminum heavy wall washer or LED light bar due to its small size light weight, flexible and easy to install.

#### **TECHNICAL DATA**

**Product Data** Wall washer strip light

PHILIPS LED Lamp Type LED Qty 56led/mtr Wattage 12W/mtr 4000K **Color Temperature** Rated Luminaire Luminous Flux 1440lm 120lm/W **Rated Luminaire Efficiency IP Rating** 67 **Beam Angle** 30° DC24V Voltage