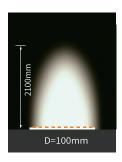

mtr 4000K **Color Temperature** Rated Luminaire Luminous Flux 1440lm 120lm/W **Rated Luminaire Efficiency IP Rating** 67 **Beam Angle** 30° DC24V Voltage

50-60 Hz **Frequency Range** CRI Ra>90 >0.9 **Power Factor** 

Humidity 0-95% non condensing

**Working Temperature** -25°C~+55°C

Material PU Lens **PMMA** White Finish 50,000 Hours Life Span

**Applications** Outdoors, Residential, Commercial, Hospitality etc.

5 Years







## **TECHNICAL OPTIONS**

Warranty

| Wattage           | /0W/140W                      |  |
|-------------------|-------------------------------|--|
| Color Temperature | 3000K, 6500K                  |  |
| Control           | Switchable,TRIAC, 1-10V, Dali |  |





## **DIMENSIONS**





## Bottom view









## INSTALLATION DISTANCE/WALL WASHING HEIGHT











## **ACCESSORIES**

| Name             | Image | Sectional<br>size   | Description                                                        | Remark                                  |
|------------------|-------|---------------------|--------------------------------------------------------------------|-----------------------------------------|
| Mounting clip    |       | Bushe 1 Month Edite | Flat mounting<br>clip                                              | For wall washer light                   |
| Aluminum channel | 11    |                     | Flat mounting aluminum groove                                      | Size:L1000*W14.8*<br>H8mm, with screw   |
| Aluminum channel |       | 23                  | Flat mounting aluminum groove                                      | Size:L