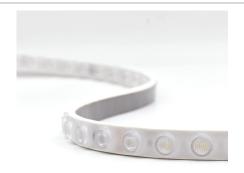

# Juno Wall Washer Strip light



# Description

- PU material: anti-yellow: High temperature durable; corrosion resistance; weak acid and alkali resistance; good flexibility.
- PU glued, strong adhesion, good durability and high reliability.
- It can replace the traditional aluminum heavy wall washer or LED light bar due to its small size light weight, flexible and easy to install.





















#### **TECHNICAL DATA**

**Product Data** Wall washer strip light

PHILIPS LED Lamp Type LED Qty 56led/mtr Wattage 12W/mtr 4000K **Color Temperature** Rated Luminaire Luminous Flux 1440lm 120lm/W **Rated Luminaire Efficiency IP Rating** 67 **Beam Angle** 30° DC24V Voltage

50-60 Hz **Frequency Range** CRI Ra>90 >0.9 **Power Factor** 

Humidity 0-95% non condensing

**Working Temperature** -25°C~+55°C

Material PU Lens **PMMA** White Finish 50,000 Hours Life Span

**Applications** Outdoors, Residential, Commercial, Hospitality etc.

5 Years







## **TECHNICAL OPTIONS**

Warranty

| Wattage           | /0W/140W                      |  |
|-------------------|-------------------------------|--|
| Color Temperature | 3000K, 6500K                  |  |
| Control           | Switchab