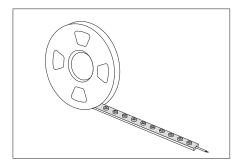

## **CORRECT OPERATION**

During the installation process, the LED wall washer is taken out from the reel naturally and keep it as straight as possible.

The LED wall washer should be kept vertical or horizontal during the installation process.