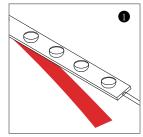

## SILICONE CLIPS MOUNTING & VHB 3M TAPE

VHB 3M Tape

Plastic Holding Clips

Prepare the silicone clip silicone clip to fix

Put the light strip into the clip

Screw the screws into the