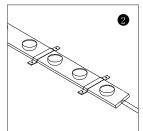

## SILICONE CLIPS MOUNTING & VHB 3M TAPE

VHB 3M Tape

Plastic Holding Clips

Prepare the silicone clip silicone clip to fix

Put the light strip into the clip

Screw the screws into the