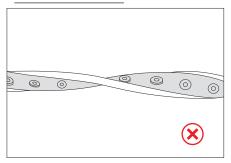

## WRONG OPERATION

Do not twist the LED wall washer during the installation process.

Do not fold the LED wall washer in half or bend it at a small angle during the installation.

When the LED wall washer meets the corner during the installation process, the LED wall washer must be kept facing up and the back down, and it cannot be bent at right angles.