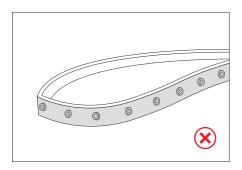

## WRONG OPERATION

Do not twist the LED wall washer during the installation process.

Do not fold the LED wall washer in half or bend it at a small angle during the installation.

When the LED wall washer meets the corner during the installation process, the LED wall washer must be kept facing up and the back down, and it cannot be bent at right angles.