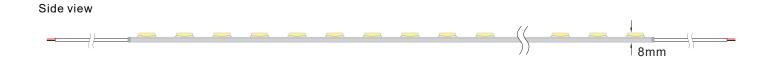

all washer strip light

PHILIPS LED Lamp Type LED Qty 56led/mtr Wattage 12W/mtr 4000K **Color Temperature** Rated Luminaire Luminous Flux 1440lm 120lm/W **Rated Luminaire Efficiency IP Rating** 67 **Beam Angle** 30° DC24V Voltage

50-60 Hz **Frequency Range** CRI Ra>90 >0.9 **Power Factor** 

Humidity 0-95% non condensing

**Working Temperature** -25°C~+55°C

Material PU Lens **PMMA** White Finish 50,000 Hours Life Span

**Applications** Outdoors, Residential, Commercial, Hospitality etc.

5 Years







## **TECHNICAL OPTIONS**

Warranty

| Wattage           | /0W/140W                      |  |
|-------------------|-------------------------------|--|
| Color Temperature | 3000K, 6500K                  |  |
| Control           | Switchable,TRIAC, 1-10V, Dali |  |





## **DIMENSIONS**





## Bottom view









## INSTALLATION DISTANCE/WALL WASHING HEIGHT











## **ACCESSORIES**

| Name             | Image | Sectional<br>size   | Description                                                        | Remark                                  |
|------------------|-------|---------------------|--------------------------------------------------------------------|-----------------------------------------|
| Mounting clip    |       | Bushe 1 Month Edite | Flat mounting<br>clip                                              | For wall washer light                   |
| Aluminum channel | 11    |                     | Flat mounting aluminum groove                                      | Size:L1000*W14.8*<br>H8mm, with screw   |
| Aluminum channel |       | 23                  |