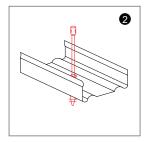

## **ALUMINUM CHANEL MOUNTING**

Aluminum Profile

Prepare aluminum channel and screws

Drive the screw into the aluminum groove

Put the light strip into the aluminum groove in the direction of the arrow

Installed to complete