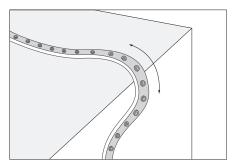

When LED wall washer meets the corner during the installation process, the LED wall washer must be kept facing up and the back facing down, maintaining a certain bending arc,  $\Phi \ge 150$ mm.