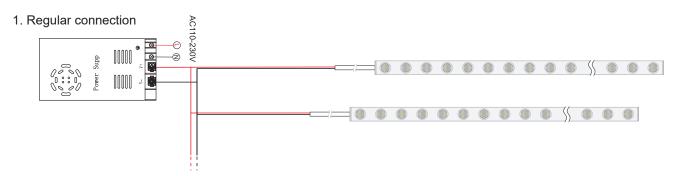

installation process, the LED wall washer is taken out from the reel naturally and keep it as straight as possible.



The LED wall washer should be kept vertical or horizontal during the installation process.



When LED wall washer meets the corner during the installation process, the LED wall washer must be kept facing up and the back facing down, maintaining a certain bending arc,  $\Phi \ge 150$ mm.

## WRONG OPERATION



Do not twist the LED wall washer during the installation process.



Do not fold the LED wall washer in half or bend it at a small angle during the installation.



When the LED wall washer meets the corner during the installation process, the LED wall washer must be kept facing up and the back down, and it cannot be bent at right angles.



# Installation Diagram:



## 2. connection with dimmer