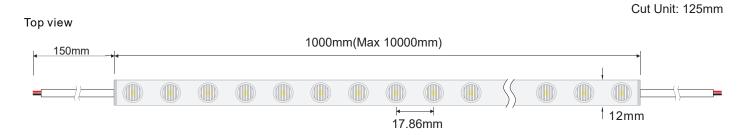

Wall washer strip light

PHILIPS LED Lamp Type LED Qty 56led/mtr Wattage 12W/mtr 4000K **Color Temperature** Rated Luminaire Luminous Flux 1440lm 120lm/W **Rated Luminaire Efficiency IP Rating** 67 **Beam Angle** 30° DC24V Voltage

50-60 Hz **Frequency Range** CRI Ra>90 >0.9 **Power Factor** 

Humidity 0-95% non condensing

**Working Temperature** -25°C~+55°C

Material PU Lens **PMMA** White Finish 50,000 Hours Life Span

**Applications** Outdoors, Residential, Commercial, Hospitality etc.

5 Years







## **TECHNICAL OPTIONS**

Warranty

| Wattage           | /0W/140W                      |  |
|-------------------|-------------------------------|--|
| Color Temperature | 3000K, 6500K                  |  |
| Control           | Switchable,TRIAC, 1-10V, Dali |  |





## **DIMENSIONS**





## Bottom view









## INSTALLATION DISTANCE/WALL WASHING HEIGHT











## **ACCESSORIES**

| Name             | Image | Sectional<br>size   | Description                                                        | Remark                                  |
|------------------|-------|---------------------|--------------------------------------------------------------------|-----------------------------------------|
| Mounting clip    |       | Bushe 1 Month Edite | Flat mounting<br>clip                                              | For wall washer light                   |
| Aluminum channel | 11    |                     | Flat mounting aluminum groove                                      | Size:L1000*W14.8*<br>H8mm, with screw   |
| Aluminum channel |       | 23