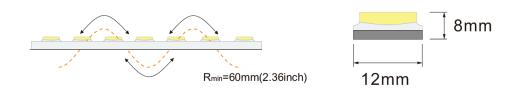

ht

PHILIPS LED Lamp Type LED Qty 56led/mtr Wattage 12W/mtr 4000K **Color Temperature** Rated Luminaire Luminous Flux 1440lm 120lm/W **Rated Luminaire Efficiency IP Rating** 67 **Beam Angle** 30° DC24V Voltage

50-60 Hz **Frequency Range** CRI Ra>90 >0.9 **Power Factor** 

Humidity 0-95% non condensing

**Working Temperature** -25°C~+55°C

Material PU Lens **PMMA** White Finish 50,000 Hours Life Span

**Applications** Outdoors, Residential, Commercial, Hospitality etc.

5 Years







## **TECHNICAL OPTIONS**

Warranty

| Wattage           | /0W/140W                      |  |
|-------------------|-------------------------------|--|
| Color Temperature | 3000K, 6500K                  |  |
| Control           | Switchable,TRIAC, 1-10V, Dali |  |





## **DIMENSIONS**





## Bottom view









## INSTALLATION DISTANCE/WALL WASHING HEIGHT











## **ACCESSORIES**

| Name             | Image | Sectional<br>size   | Description                                                        | Remark                                  |
|------------------|-------|---------------------|--------------------------------------------------------------------|-----------------------------------------|
| Mounting clip    |       | Bushe 1 Month Edite | Flat mounting<br>clip                                              | For wall washer light                   |
| Aluminum channel | 11    |                     | Flat mounting aluminum groove                                      | Size:L1000*W14.8*<br>H8mm, with screw   |
| Aluminum channel |       | 23                  | Flat mounting alumi