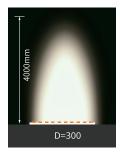

4000K **Color Temperature** Rated Luminaire Luminous Flux 1440lm 120lm/W **Rated Luminaire Efficiency IP Rating** 67 **Beam Angle** 30° DC24V Voltage

50-60 Hz **Frequency Range** CRI Ra>90 >0.9 **Power Factor** 

Humidity 0-95% non condensing

**Working Temperature** -25°C~+55°C

Material PU Lens **PMMA** White Finish 50,000 Hours Life Span

**Applications** Outdoors, Residential, Commercial, Hospitality etc.

5 Years







## **TECHNICAL OPTIONS**

Warranty

| Wattage           | /0W/140W                      |  |
|-------------------|-------------------------------|--|
| Color Temperature | 3000K, 6500K                  |  |
| Control           | Switchable,TRIAC, 1-10V, Dali |  |





## **DIMENSIONS**





## Bottom view









## INSTALLATION DISTANCE/WALL WASHING HEIGHT











## **ACCESSORIES**

| Name             | Image | Sectional<br>size   | Description                                                        | Remark                                  |
|------------------|-------|---------------------|--------------------------------------------------------------------|-----------------------------------------|
| Mounting clip    |       | Bushe 1 Month Edite | Flat mounting<br>clip                                              | For wall washer light                   |
| Aluminum channel | 11    |                     | Flat mounting aluminum groove                                      | Size:L1000*W14.8*<br>H8mm, with screw   |
| Aluminum channel |       | 23                  | Flat mounting aluminum groove                                      | Size:L1000