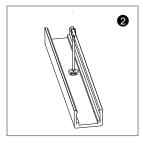

## **ALUMINUM CHANEL MOUNTING**

Aluminum Profile

Prepare aluminum channel and screws

Drive the screw into the aluminum groove

Put the light strip into the aluminum groove in the direction of the arrow

Installed to complete