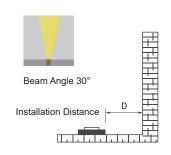

## INSTALLATION DISTANCE/WALL WASHING HEIGHT

#### **TECHNICAL DATA**

**Product Data** Wall washer strip light

PHILIPS LED Lamp Type LED Qty 56led/mtr Wattage 12W/mtr 4000K **Color Temperature** Rated Luminaire Luminous Flux 1440lm 120lm/W **Rated Luminaire Efficiency IP Rating** 67 **Beam Angle** 30° DC24V Voltage