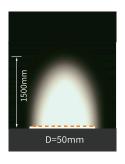

W/mtr 4000K **Color Temperature** Rated Luminaire Luminous Flux 1440lm 120lm/W **Rated Luminaire Efficiency IP Rating** 67 **Beam Angle** 30° DC24V Voltage

50-60 Hz **Frequency Range** CRI Ra>90 >0.9 **Power Factor** 

Humidity 0-95% non condensing

**Working Temperature** -25°C~+55°C

Material PU Lens **PMMA** White Finish 50,000 Hours Life Span

**Applications** Outdoors, Residential, Commercial, Hospitality etc.

5 Years







## **TECHNICAL OPTIONS**

Warranty

| Wattage           | /0W/140W                      |  |
|-------------------|-------------------------------|--|
| Color Temperature | 3000K, 6500K                  |  |
| Control           | Switchable,TRIAC, 1-10V, Dali |  |





## **DIMENSIONS**





## Bottom view









## INSTALLATION DISTANCE/WALL WASHING HEIGHT











## **ACCESSORIES**

| Name             | Image | Sectional<br>size   | Description                                                        | Remark                                  |
|------------------|-------|---------------------|--------------------------------------------------------------------|-----------------------------------------|
| Mounting clip    |       | Bushe 1 Month Edite | Flat mounting<br>clip                                              | For wall washer light                   |
| Aluminum channel | 11    |                     | Flat mounting aluminum groove                                      | Size:L1000*W14.8*<br>H8mm, with screw   |
| Aluminum channel |       | 23                  | Flat mounting aluminum groove                                      | Size