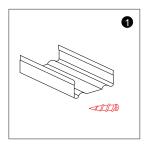

## **ALUMINUM CHANEL MOUNTING**

Aluminum Profile

Prepare aluminum channel and screws

Drive the screw into the aluminum groove

Put the light strip into the aluminum groove in the direction of the arrow

Installed to complete