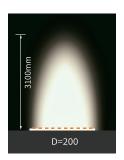

r 4000K **Color Temperature** Rated Luminaire Luminous Flux 1440lm 120lm/W **Rated Luminaire Efficiency IP Rating** 67 **Beam Angle** 30° DC24V Voltage

50-60 Hz **Frequency Range** CRI Ra>90 >0.9 **Power Factor** 

Humidity 0-95% non condensing

**Working Temperature** -25°C~+55°C

Material PU Lens **PMMA** White Finish 50,000 Hours Life Span

**Applications** Outdoors, Residential, Commercial, Hospitality etc.

5 Years







## **TECHNICAL OPTIONS**

Warranty

| Wattage           | /0W/140W                      |  |
|-------------------|-------------------------------|--|
| Color Temperature | 3000K, 6500K                  |  |
| Control           | Switchable,TRIAC, 1-10V, Dali |  |





## **DIMENSIONS**





## Bottom view









## INSTALLATION DISTANCE/WALL WASHING HEIGHT











## **ACCESSORIES**

| Name             | Image | Sectional<br>size   | Description                                                        | Remark                                  |
|------------------|-------|---------------------|--------------------------------------------------------------------|-----------------------------------------|
| Mounting clip    |       | Bushe 1 Month Edite | Flat mounting<br>clip                                              | For wall washer light                   |
| Aluminum channel | 11    |                     | Flat mounting aluminum groove                                      | Size:L1000*W14.8*<br>H8mm, with screw   |
| Aluminum channel |       | 23                  | Flat mounting aluminum groove                                      | Size:L10