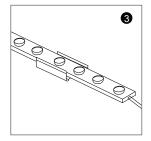

## **ALUMINUM CHANEL MOUNTING**

Aluminum Profile

Prepare aluminum channel and screws

Drive the screw into the aluminum groove

Put the light strip into the aluminum groove in the direction of the arrow

Installed to complete