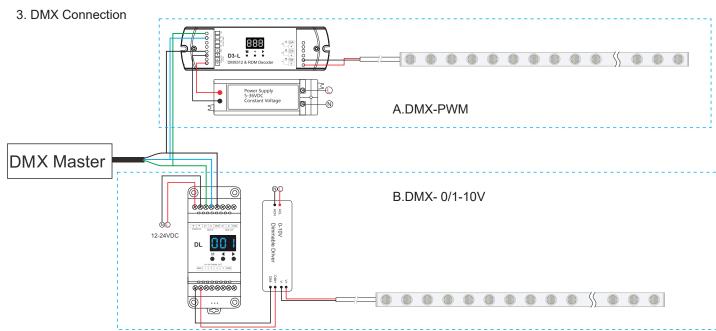

washer is taken out from the reel naturally and keep it as straight as possible.



The LED wall washer should be kept vertical or horizontal during the installation process.



When LED wall washer meets the corner during the installation process, the LED wall washer must be kept facing up and the back facing down, maintaining a certain bending arc,  $\Phi \ge 150$ mm.

## WRONG OPERATION



Do not twist the LED wall washer during the installation process.



Do not fold the LED wall washer in half or bend it at a small angle during the installation.



When the LED wall washer meets the corner during the installation process, the LED wall washer must be kept facing up and the back down, and it cannot be bent at right angles.



# Installation Diagram:



## 2. connection with dimmer