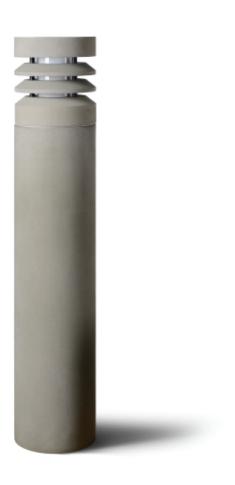

## Petto Bollard & Pathway light

### **Features**

- The cement outdoor bollard luminaires are the perfect choice for your outdoor lighting needs.
- It features an LED module that ensures excellent brightness and energy efficiency.
- Equipped with an aluminum reflector, it enhances the focusing and projection of light.
- Let your yard, garden or other outdoor areas shine with brilliance

#### **TECHNICAL DATA**

**Product Data Bollard & Pathway light** 

**Lamp Type** Lumileds Driver **Philips** 20W Wattage 3000K **Color Temperature** Rated Luminaire Luminous Flux 1340lm **Rated Luminaire Efficiency** 67lm/W 250° **Beam Angle** 65 **IP Rating** 

AC220-240V Input Voltage DC36V **Output Voltage** Frequency Range 50-60 Hz CRI Ra>80 >0.9 **Power Factor IK Rating** 07 **Output Current** 500mA Safety Class Class I **SDCM** <3

Material **Concrete Body** Finish Dark Grey Granite 28 50,000 Hours Life Span