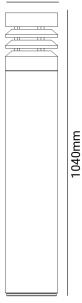

light.
- Let your yard, garden or other outdoor areas shine with brilliance





IK Rating







#### TECHNICAL DATA SHEET - PETTO- 19332 - BOLLARD & PATHWAY LIGHT











#### **TECHNICAL DATA**

**Product Data Bollard & Pathway light** 

**Lamp Type** Lumileds Driver **Philips** 20W Wattage 3000K **Color Temperature** Rated Luminaire Luminous Flux 1340lm **Rated Luminaire Efficiency** 67lm/W 250° **Beam Angle** 65 **IP Rating** 

AC220-240V Input Voltage DC36V **Output Voltage** Frequency Range 50-60 Hz CRI Ra>80 >0.9 **Power Factor IK Rating** 07 **Output Current** 500mA Safety Class Class I **SDCM** <3

Material **Concrete Body** Finish Dark Grey Granite 28 50,000 Hours Life Span

5 Years Warranty

Residential, Commercial, Hospitality etc. **Applications** 

# LED





#### 192mm



#### **TECHNICAL OPTIONS**

4000K-6000K **Color Temperature** 

Control Switchable, TRIAC, 1-10V, Dali