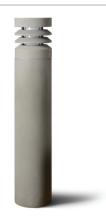

## Petto Bollard & Pathway light

### **Features**

- The cement outdoor bollard luminaires are the perfect choice for your outdoor lighting needs.
- It features an LED module that ensures excellent brightness and energy efficiency.
- Equipped with an aluminum reflector, it enhances the focusing and projection of light.
- Let your yard, garden or other outdoor areas shine with brilliance

#### **TECHNICAL DATA**

**Product Data Bollard & Pathway light** 

**Lamp Type** Lumileds Driver **Philips** 20W Wattage 3000K **Color Temperature** Rated Luminaire Luminous Flux 1340lm **Rated Luminaire Efficiency** 67lm/W 250° **Beam Angle** 65 **IP Rating** 

AC220-240V Input Voltage DC36V **Output Voltage** Frequency Range 50-60 Hz CRI Ra>80 >0.9 **Power Factor IK Rating** 07 **Output Current** 500mA Safety Class Class I **SDCM** <3

Material **Concrete Body** Finish Dark Grey Granite 28 50,000 Hours Life Span