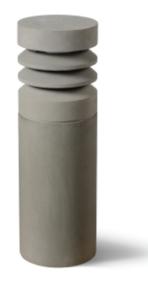

# Petto Compound light

## Features

- The cement outdoor compound luminaires are the perfect choice for your outdoor lighting needs.
- It features an LED module that ensures excellent brightness and energy efficiency.
- Equipped with an aluminum reflector, it enhances the focusing and projection of light.
- Let your yard, garden or other outdoor areas shine with brilliance

#### **TECHNICAL DATA**

| Product Data                  | Compound light                      |        |
|-------------------------------|-------------------------------------|--------|
| Lamp Type                     | Lumileds                            |        |
| Driver                        | Philips                             |        |
| Wattage                       | 20W                                 |        |
| Color Temperature             | 3000K                               |        |
| Rated Luminaire Luminous Flux | 1340lm                              |        |
| Rated Luminaire Efficiency    | 67lm/W                              |        |
| Beam Angle                    | 250°                                |        |
| IP Rating                     | 65                                  |        |
| Input Voltage                 | AC220-240V                          |        |
| Output Voltage                | DC36V                               |        |
| Frequency Range               | 50-60 Hz                            |        |
| CRI                           | Ra>80                               |        |
| Power Factor                  | >0.9                                |        |
| IK Rating                     | 07                                  |        |
| Output Current                | 500mA                               |        |
| Safety Class                  | Class I                             |        |
| SDCM                          | <3                                  |        |
| Material                      | Concrete Body                       |        |
| Finish                        | Dark Grey Granite 28                |        |
| Life Span                     | 50,000 Hours                        |        |
| Warranty                      | 5 Years                             |        |
| Applications                  | Residential, Commercial, Hospitalit | y etc. |
|                               |                                     |        |