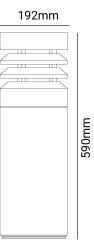

## **TECHNICAL DATA SHEET - PETTO - 19331 - COMPOUND LIGHT**

#### **TECHNICAL DATA**

| Product Data                  | Compound light                      |        |
|-------------------------------|-------------------------------------|--------|
| Lamp Type                     | Lumileds                            |        |
| Driver                        | Philips                             |        |
| Wattage                       | 20W                                 |        |
| Color Temperature             | 3000K                               |        |
| Rated Luminaire Luminous Flux | 1340lm                              |        |
| Rated Luminaire Efficiency    | 67lm/W                              |        |
| Beam Angle                    | 250°                                |        |
| IP Rating                     | 65                                  |        |
| Input Voltage                 | AC220-240V                          |        |
| Output Voltage                | DC36V                               |        |
| Frequency Range               | 50-60 Hz                            |        |
| CRI                           | Ra>80                               |        |
| Power Factor                  | >0.9                                |        |
| IK Rating                     | 07                                  |        |
| Output Current                | 500mA                               |        |
| Safety Class                  | Class I                             |        |
| SDCM                          | <3                                  |        |
| Material                      | Concrete Body                       |        |
| Finish                        | Dark Grey Granite 28                |        |
| Life Span                     | 50,000 Hours                        |        |
| Warranty                      | 5 Years                             |        |
| Applications                  | Residential, Commercial, Hospitalit | y etc. |
|                               |                                     |        |