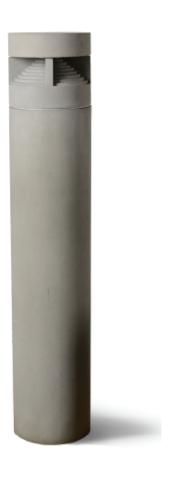

# Pezzo Bollard & Pathway light

## **Features**

- The cement outdoor bollard luminaires are the perfect choice for your outdoor lighting needs.
- It features an LED module that ensures excellent brightness and energy efficiency.
- Equipped with an aluminum reflector, it enhances the focusing and projection of light.
- Let your yard, garden or other outdoor areas shine with brilliance

#### **TECHNICAL DATA**

**Product Data Bollard & Pathway light** 

Lumileds **Lamp Type** Driver **Philips** 20W Wattage 3000K **Color Temperature** Rated Luminaire Luminous Flux 1340lm **Rated Luminaire Efficiency** 67lm/W 270° **Beam Angle** 65 **IP Rating** 