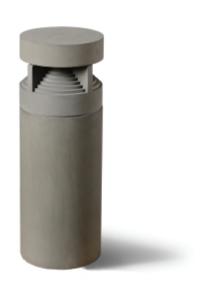

## Pezzo Compound light

## **Features**

• The cement outdoor compound luminaires are the perfect choice for your outdoor lighting needs.

- It features an LED module that ensures excellent brightness and energy efficiency.
- Equipped with an aluminum reflector, it enhances the focusing and projection of light.
- Let your yard, garden or other outdoor areas shine with brilliance

## **TECHNICAL DATA**

**Product Data** Compound light

Lumileds **Lamp Type** Driver **Philips** 20W Wattage 3000K **Color Temperature** Rated Luminaire Luminous Flux 1340lm **Rated Luminaire Efficiency** 67lm/W 270° **Beam Angle** 65 **IP Rating** 