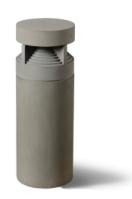

## Pezzo Compound light

## **Features**

• The cement outdoor compound luminaires are the perfect choice for your outdoor lighting needs.

- It features an LED module that ensures excellent brightness and energy efficiency.
- Equipped with an aluminum reflector, it enhances the focusing and projection of light.
- Let your yard, garden or other outdoor areas shine with brilliance

## **TECHNICAL DATA**

**Product Data** Compound light

Lumileds **Lamp Type** Driver **Philips** 20W Wattage 3000K **Color Temperature** Rated Luminaire Luminous Flux 1340lm **Rated Luminaire Efficiency** 67lm/W 270° **Beam Angle** 65 **IP Rating** 