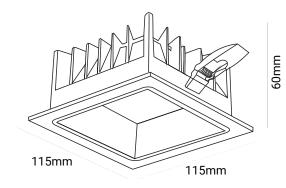

|
| Output Current                | 250mA                                     |
| Safety Class                  | Class II                                  |
| Operating Temperature         | -20°C ~ +40°C                             |
| SDCM(MacAdam)                 | < 3                                       |
| Material                      | Aluminum body                             |
| Finish                        | White+Mirror Silver                       |
| Life Span                     | 60,000 Hours                              |
| Warranty                      | 6 Years                                   |
| Applications                  | Residential, Commercial, Hospitality etc. |
|                               |                                           |





Cutout: 100x100mm

#### **TECHNICAL OPTIONS**

| Wattage           | 20W / 30W / 40W / 50W             |
|-------------------|-----------------------------------|
| Color Temperature | 3000K-6000K                       |
| Control           | Switchable/DALI/1-10V/0-10V/TRIAC |