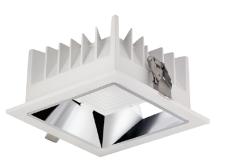

## Silva Recessed Downlight

### Features

- Best Lumen output efficacy
- Use of high-tech spraying technology, anti-corrosion
- Die cast aluminium body and heat sink designed for effective heat dissipation
- High Light Uniformity
- High value appeareance and durability
- 2.5kV Protection
- 90% Energy Saving

Recessed

**IP Rating** 

IP44

UGR

Standard Warranty

Cutout: 100x100mm