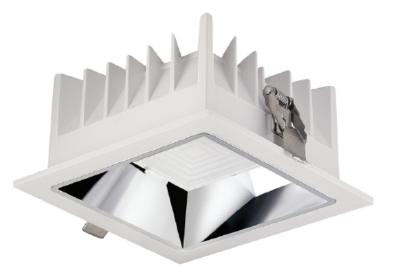

## Silva Recessed Downlight

### Features

- Best Lumen output efficacy
- Use of high-tech spraying technology, anti-corrosion
- Die cast aluminium body and heat sink designed for effective heat dissipation
- High Light Uniformity
- High value appeareance and durability
- 2.5kV Protection
- 90% Energy Saving

Recessed

**IP Rating** 

IP44

UGR

Standard Warranty

Cutout: 100x100mm