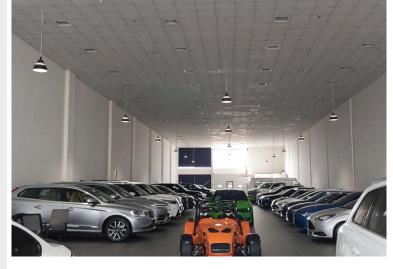

#### Client - RMA Motors

A car showroom is a place of special character. With such large areas, lighting is very important. It must cover the entire surface and bring out the real colour.

High Bay industrial lamps are suitable for high rooms, the possibility of hanging them on cables allows you to adjust the lamp to the height of the room.

During this project, Burten High bay luminaires were used in the lighting design. Thanks to the use of high quality materials and attention to finishes, the fixtures are not only very durable, but also aesthetically pleasing.

Retail Dubai