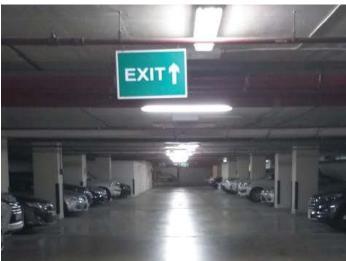

## The project at Fujairah Mall involved a comprehensive upgrade to both indoor and outdoor lighting systems.

The installation of waterproof fixtures with motion sensors demonstrates a commitment to energy efficiency and long-term durability. The completed installation likely has improved the mall's atmosphere and operational efficiency.

## Client - Fujairah Mall