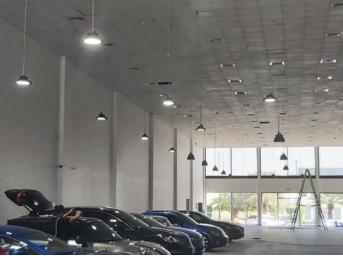

#### Client - RMA Motors

A car showroom is a place of special character. With such large areas, lighting is very important. It must cover the entire surface and bring out the real colour.

High Bay industrial lamps are suitable for high rooms, the possibility of hanging them on cables allows you to adjust the lamp to the height of the room.

During this project, Burten High bay luminaires were used in the lighting design. Thanks to the use of high quality materials and attention to finishes, the fixtures are not only very durable, but also aesthetically pleasing.

Retail Dubai