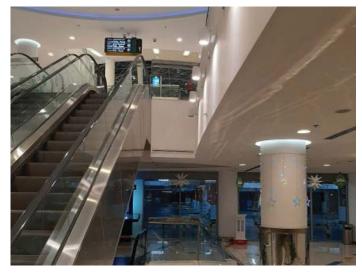

## The project at Fujairah Mall involved a comprehensive upgrade to both indoor and outdoor lighting systems.

The installation of waterproof fixtures with motion sensors demonstrates a commitment to energy efficiency and long-term durability. The completed installation likely has improved the mall's atmosphere and operational efficiency.

Commercial

Fujairah

## Client - Fujairah Mall