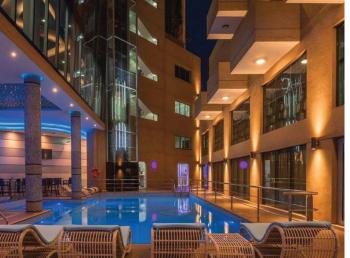

#### Client - Etisalat

The primary objective of this project is to transition from traditional fluorescent/incandescent lamps to LEDs, aiming to conserve energy and adhere to Green Building Standards.

The project commenced in September and encompasses 21 sites across Dubai, Abu Dhabi, and the Northeast Emirates, encompassing both indoor and outdoor lighting installations.

Commercial

Across UAE