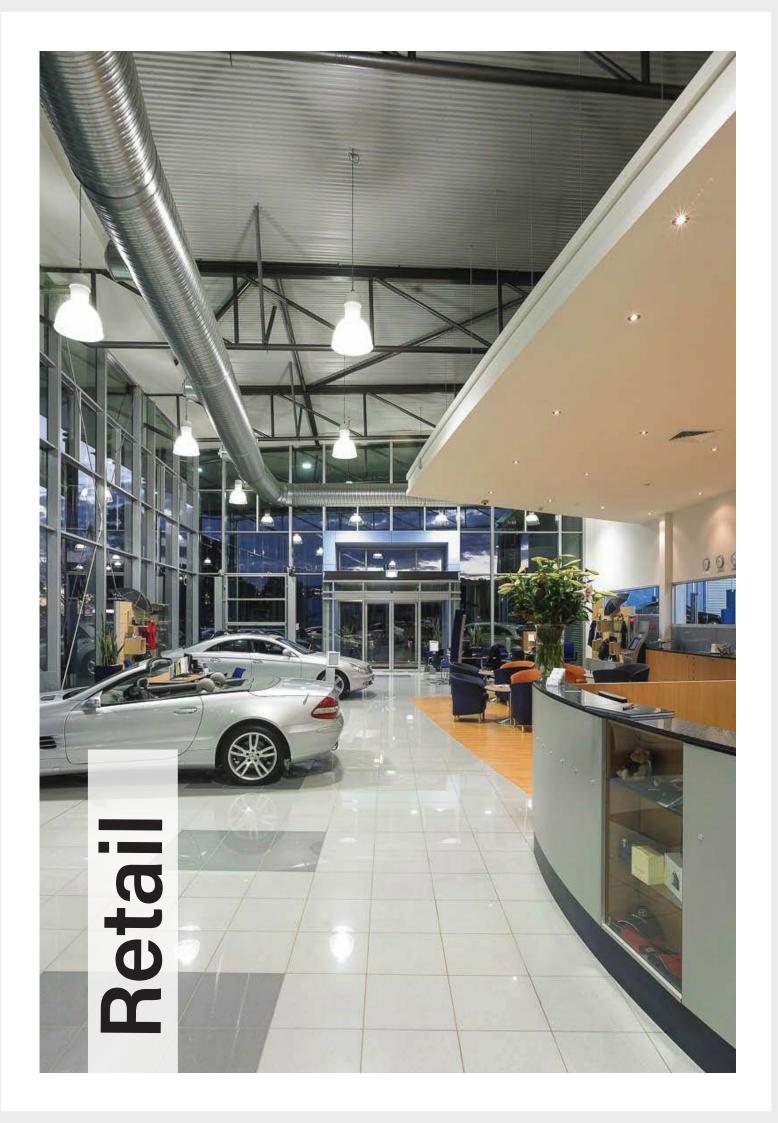

#### Client - RMA Motors

A car showroom is a place of special character. With such large areas, lighting is very important. It must cover the entire surface and bring out the real colour.

High Bay industrial lamps are suitable for high rooms, the possibility of hanging them on cables allows you to adjust the lamp to the height of the room.

During this project, Burten High bay luminaires were used in the lighting design. Thanks to the use of high quality materials and attention to finishes, the fixtures are not only very durable, but also aesthetically pleasing.

Retail Dubai