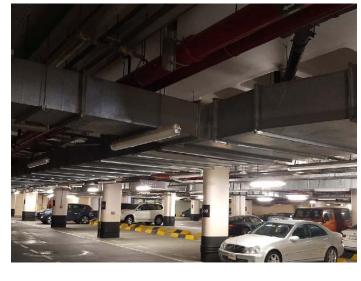

#### Client - Etisalat

The primary objective of this project is to transition from traditional fluorescent/incandescent lamps to LEDs, aiming to conserve energy and adhere to Green Building Standards.

The project commenced in September and encompasses 21 sites across Dubai, Abu Dhabi, and the Northeast Emirates, encompassing both indoor and outdoor lighting installations.

Commercial

Across UAE