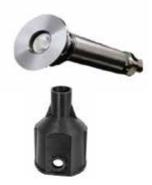

Mounting sleeve 093

 Water must be allowed to go inside and outside sleeve freely without leaking to the other side.

• Warning : Must be installed under the water to prevent the light from being burnt off because of over-heating.