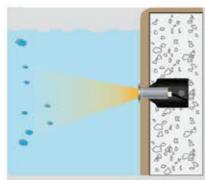

Mounting sleeve 093

 Water must be allowed to go inside and outside sleeve freely without leaking to the other side.

• Warning : Must be installed under the water to prevent the light from being burnt off because of over-heating.