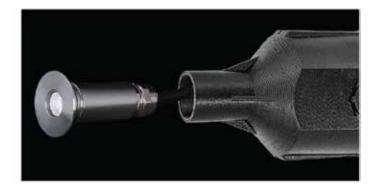

Mounting sleeve 093

 Water must be allowed to go inside and outside sleeve freely without leaking to the other side.

• Warning : Must be installed under the water to prevent the light from being burnt off because of over-heating.