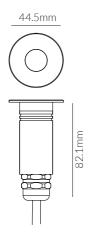

## **Product Options:**

Beam Angle: 10° / 15° / 20° CCT: 3000K - 6000K Control: Switchable / TRIAC / 0-10V / 1-10V / DALI / PWM Accessory: Mounting Sleeve

|                                  | SKU   | W  | ССТ   | LM    | mA    | Beam | Size(mm)        | Cut(mm)       |
|----------------------------------|-------|----|-------|-------|-------|------|-----------------|---------------|
| Ficante                          | 15124 | 2W | 3000K | 180lm | 87 mA | 30°  | D: 44.5         | -             |
| DC IP CRI>90<br>24V 68 30 CRI>90 |       |    |       |       |       |      | SDCM <3 Class I | <i>кот</i> СС |