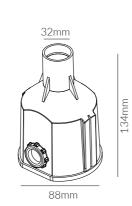

Mounting sleeve 093

 Water must be allowed to go inside and outside sleeve freely without leaking to the other side.

• Warning : Must be installed under the water to prevent the light from being burnt off because of over-heating.