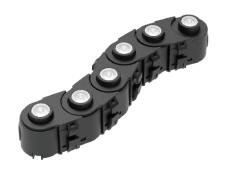

# **Gina**Flexible LED Chain Light



# **Features**

• The product uses a stable LED high power water proof module light source for constant voltage without the need to connect the driver.





• Due to the chaintype housing design, the lamp can be fixed to the curved mounting surface according to the demand. This could expand the application range of the product, and increase its cost-effectiveness at same time.





# TECHNICAL DATA SHEET - GINA - 19333 - FLEXIBLE LED CHAIN LIGHT











#### **TECHNICAL DATA**

**Product Data** Chain light Lamp Type Cree LED

**LEDs Quantity** 6 LEDs/set (max 24Leds)

Wattage 1W/pc **Color Temperature** 3000K **Rated Luminaire Efficiency** 62lm/W **IP Rating** 68 15° **Beam Angle** DC24V Voltage Frequency Range 50-60 Hz CRI Ra>80 **Safety Class** Class III -40°C~+80°C **Storage Temperature Working Temperature** -40°C~+55°C Material PC Body

50,000 Hours Life Span Warranty 5 Years

**Applications** Park, Garden, Scenic area, River channel, etc.

Black







#### **TECHNICAL OPTIONS**

Finish

| Color Temperature | 4000K-6000K                   |
|-------------------|-------------------------------|
| Beam Angle        | 30°/45°                       |
| Control           | Switchable,TRIAC, 1-10V, Dali |

51.2mm



# TECHNICAL D