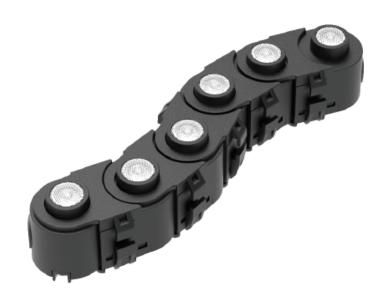

# **Gina**Flexible LED Chain Light

# **Features**

• The product uses a stable LED high power water proof module light source for constant voltage without the need to connect the driver.

• Due to the chaintype housing design, the lamp can be fixed to the curved mounting surface according to the demand. This could expand the application range of the product, and increase its cost-effectiveness at same time.

#### **TECHNICAL DATA**

**Product Data** Chain light Lamp Type Cree LED

**LEDs Quantity** 6 LEDs/set (max 24Leds)

Wattage 1W/pc **Color Temperature** 3000K **Rated Luminaire Efficiency** 62lm/W **IP Rating** 68 15° **Beam Angle** DC24V Voltage Frequency Range 50-60 Hz CRI Ra>80 **Safety Class** Class III -40°C~+80°C **Storage Temperature Working Temperature** -40°C~+55°C Material PC Body