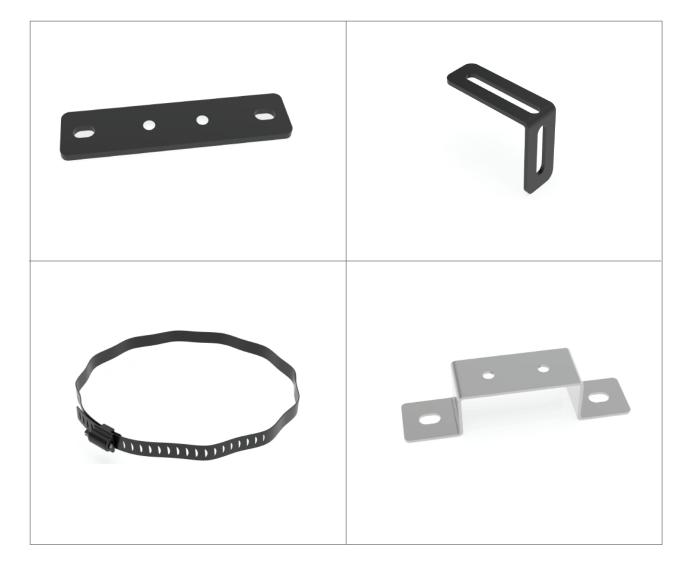

## MOUNTING ACCESSORIES

# **INSTALLATION METHOD** Flat Mounting (1) Mount lamp on the installation fixtures (2) Mount lamp and fixtures in the corresponding position (3) Confirm the number of fixtures based on the length of the lamp Installation position Combine Mounting (1) Mount lamp on the wire track by screws (2) Mount lamp and fixtures in the corresponding position (3) Confirm the number of fixtures based on the length of the lamp Installation position Side Mounting Lamp (1) Mount lamp on the wire track by screws (2) Mount lamp and fixtures in the corresponding position (3) Confirm the number of fixtures based on the length of the lamp Installation position Hoop Mounting (1) Make clear the connection lamp quantity (2) Snap the hoop fittings through the outer layer of the fixture (3) Snap in the lock again, adjust the elasticity, to secure Lamp