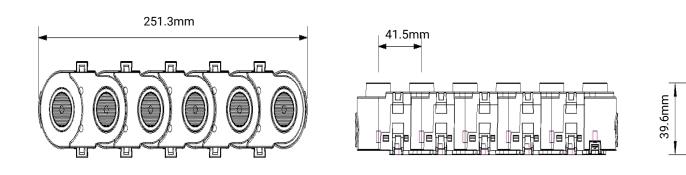

e Cree LED

**LEDs Quantity** 6 LEDs/set (max 24Leds)

Wattage 1W/pc **Color Temperature** 3000K **Rated Luminaire Efficiency** 62lm/W **IP Rating** 68 15° **Beam Angle** DC24V Voltage Frequency Range 50-60 Hz CRI Ra>80 **Safety Class** Class III -40°C~+80°C **Storage Temperature Working Temperature** -40°C~+55°C Material PC Body

50,000 Hours Life Span Warranty 5 Years

**Applications** Park, Garden, Scenic area, River channel, etc.

Black







#### **TECHNICAL OPTIONS**

Finish

| Color Temperature | 4000K-6000K                   |
|-------------------|-------------------------------|
| Beam Angle        | 30°/45°                       |
| Control           | Switchable,TRIAC, 1-10V, Dali |

51.2mm



# TECHNICAL DATA SHEET - GINA - 19333 - FLEXIBLE LED CHAIN LIGHT

## **DIMENSIONS**



Customisable Length upto 1 Mtr (24 Leds/set)

## MOUNTING ACCESSORIES





# TECHNICAL DATA SHEET - GINA - 19333 - FLEXIBLE LED CHAIN LIGHT

# **INSTALLATION METHOD** Flat Mounting (1) Mount lamp on the installation fixtures (2) Mount lamp and fixtures in the corresponding position (3) Confirm the number of fixtures based on the length of the lamp Installation position Combine Mounting (1) Mount lamp on the wire track by screws (2) Mount lamp and fixtures in the corresponding position (3) Confirm the number of fixtures based on the length of the lamp Installation position Side Mounting Lamp (1) Mount lamp on the wire track by screws (2) Mount lamp and fixtures in the corresponding position (3) Confirm the number of fixtures based on the length of the lamp Installation position Hoop Mount