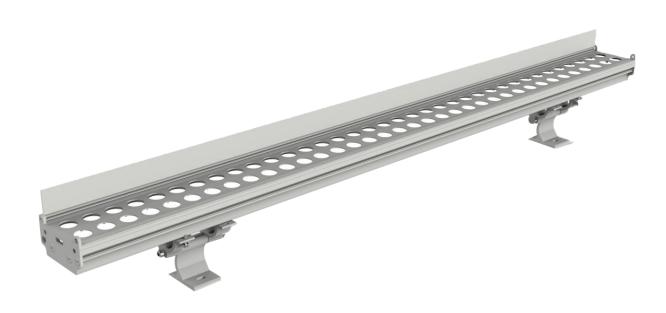

# **Agora**Surface Mounted Wall Washer

## **Features**

- Uniform Brilliant lighting effect due to narrow.
- Durable aluminum housing with Sand white finish and tempered glass lens
- Simple and flexible installation
- Thickened aluminum bracket, anti-oxidation, corrosion resistance, safe and firm

#### **TECHNICAL DATA**

**Product Data** Wall Washer light Lamp Type OSRAM LED

15W Wattage **Color Temperature** 3000K Rated Luminaire Luminous Flux 1350lm **Rated Luminaire Efficiency** 90lm/W **IP Rating** 67 **Beam Angle** 15x18° AC220-240V Voltage 50-60 Hz Frequency Range CRI Ra>80 **Power Factor** 