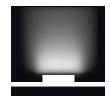

## **Features**

- Uniform Brilliant lighting effect due to narrow.
- Durable aluminum housing with Sand white finish and tempered glass lens
- Simple and flexible installation
- Thickened aluminum bracket, anti-oxidation, corrosion resistance, safe and firm

#### **TECHNICAL DATA**

**Product Data** Wall Washer light Lamp Type OSRAM LED

15W Wattage **Color Temperature** 3000K Rated Luminaire Luminous Flux 1350lm **Rated Luminaire Efficiency** 90lm/W **IP Rating** 67 **Beam Angle** 15x18° AC220-240V Voltage 50-60 Hz Frequency Range CRI Ra>80 **Power Factor** 