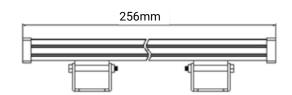

#### **TECHNICAL DATA**

**Product Data** Wall Washer light Lamp Type OSRAM LED

15W Wattage **Color Temperature** 3000K Rated Luminaire Luminous Flux 1350lm **Rated Luminaire Efficiency** 90lm/W **IP Rating** 67 **Beam Angle** 15x18° AC220-240V Voltage 50-60 Hz Frequency Range CRI Ra>80 **Power Factor** 

-20°C~+50°C **Working Temperature** Material Die cast aluminum

**Finish** White

Life Span 50,000 Hours 3 Years Warranty

**Applications** Outdoors, Residential, Commercial, Hospitality etc.

>0.5