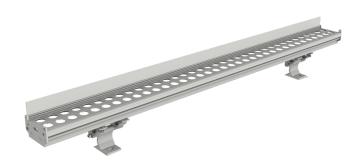

# **Agora**Surface Mounted Wall Washer

## **Features**

- Uniform Brilliant lighting effect due to narrow.
- Durable aluminum housing with Sand white finish and tempered glass lens
- Simple and flexible installation
- Thickened aluminum bracket, anti-oxidation, corrosion resistance, safe and firm

#### **TECHNICAL DATA**

**Product Data** Wall Washer light Lamp Type OSRAM LED

15W Wattage **Color Temperature** 3000K Rated Luminaire Luminous Flux 1350lm **Rated Luminaire Efficiency** 90lm/W **IP Rating** 67 **Beam Angle** 15x18° AC220-240V Voltage 50-60 Hz Frequency Range CRI Ra>80 **Power Factor** 