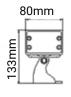

#### **TECHNICAL DATA**

**Product Data** Wall Washer light Lamp Type OSRAM LED

15W Wattage **Color Temperature** 3000K Rated Luminaire Luminous Flux 1350lm **Rated Luminaire Efficiency** 90lm/W **IP Rating** 67 **Beam Angle** 15x18° AC220-240V Voltage 50-60 Hz Frequency Range CRI Ra>80 **Power Factor** 

-20°C~+50°C **Working Temperature** Material Die cast aluminum

**Finish** White

Life Span 50,000 Hours 3 Years Warranty

**Applications** Outdoors, Residential, Commercial, Hospitality etc.

>0.5