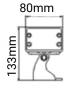

### TECHNICAL DATA SHEET - AGORA - 19249 - SURFACE MOUNTED WALL WASHER LIGHT

#### **TECHNICAL DATA**

**Product Data** Wall Washer light Lamp Type OSRAM LED

30W Wattage 3000K **Color Temperature** Rated Luminaire Luminous Flux 2700lm **Rated Luminaire Efficiency** 90lm/W **IP Rating** 67 **Beam Angle** 15x18° AC220-240V Voltage 50-60 Hz Frequency Range CRI Ra>80 **Power Factor** 