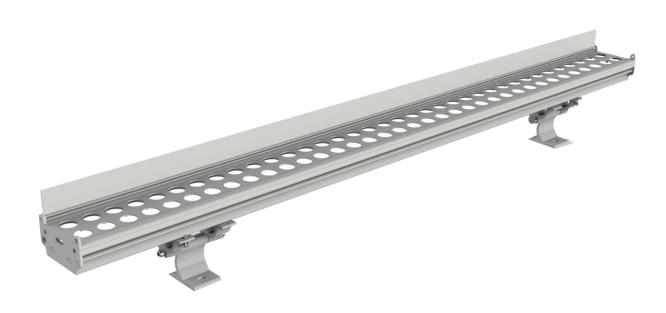

# **Agora**Surface Mounted Wall Washer

## **Features**

- Uniform Brilliant lighting effect due to narrow.
- Durable aluminum housing with Sand white finish and tempered glass lens
- Simple and flexible installation
- Thickened aluminum bracket, anti-oxidation, corrosion resistance, safe and firm

#### **TECHNICAL DATA**

**Product Data** Wall Washer light Lamp Type OSRAM LED

30W Wattage 3000K **Color Temperature** Rated Luminaire Luminous Flux 2700lm **Rated Luminaire Efficiency** 90lm/W **IP Rating** 67 **Beam Angle** 15x18° AC220-240V Voltage 50-60 Hz Frequency Range CRI Ra>80 **Power Factor** 