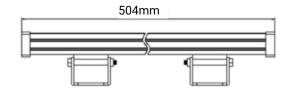

### TECHNICAL DATA SHEET - AGORA - 19249 - SURFACE MOUNTED WALL WASHER LIGHT

#### **TECHNICAL DATA**

**Product Data** Wall Washer light Lamp Type OSRAM LED

30W Wattage 3000K **Color Temperature** Rated Luminaire Luminous Flux 2700lm **Rated Luminaire Efficiency** 90lm/W **IP Rating** 67 **Beam Angle** 15x18° AC220-240V Voltage 50-60 Hz Frequency Range CRI Ra>80 **Power Factor** 