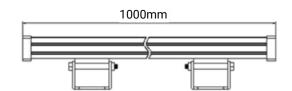

#### **TECHNICAL DATA**

**Product Data** Wall Washer light Lamp Type OSRAM LED

60W Wattage 3000K **Color Temperature** Rated Luminaire Luminous Flux 5400lm **Rated Luminaire Efficiency** 90lm/W **IP Rating** 67 **Beam Angle** 15x18° AC220-240V Voltage 50-60 Hz Frequency Range CRI Ra>80 **Power Factor** >0.5

-20°C~+50°C **Working Temperature** Material Die cast aluminum

**Finish** White

Life Span 50,000 Hours 3 Years Warranty

Outdoors, Residential, Commercial, Hospitality etc. **Applications** 