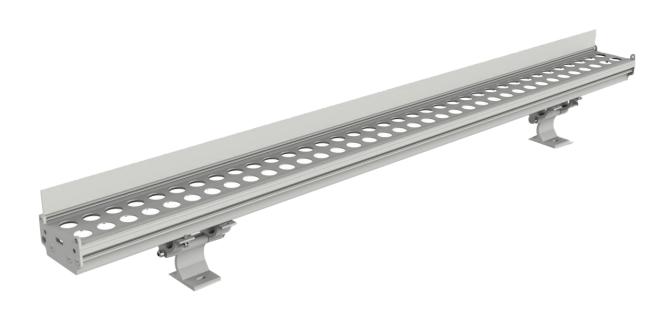

# **Agora**Surface Mounted Wall Washer

## **Features**

- Uniform Brilliant lighting effect due to narrow.
- Durable aluminum housing with Sand white finish and tempered glass lens
- Simple and flexible installation
- Thickened aluminum bracket, anti-oxidation, corrosion resistance, safe and firm

#### **TECHNICAL DATA**

**Product Data** Wall Washer light Lamp Type OSRAM LED

60W Wattage 3000K **Color Temperature** Rated Luminaire Luminous Flux 5400lm **Rated Luminaire Efficiency** 90lm/W **IP Rating** 67 **Beam Angle** 15x18° AC220-240V Voltage 50-60 Hz Frequency Range CRI Ra>80 **Power Factor** >0.5