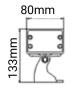

#### **TECHNICAL DATA**

**Product Data** Wall Washer light Lamp Type OSRAM LED

60W Wattage 3000K **Color Temperature** Rated Luminaire Luminous Flux 5400lm **Rated Luminaire Efficiency** 90lm/W **IP Rating** 67 **Beam Angle** 15x18° AC220-240V Voltage 50-60 Hz Frequency Range CRI Ra>80 **Power Factor** >0.5

-20°C~+50°C **Working Temperature** Material Die cast aluminum

**Finish** White

Life Span 50,000 Hours 3 Years Warranty

Outdoors, Residential, Commercial, Hospitality etc. **Applications** 