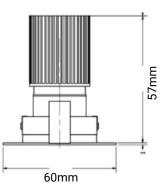

t                | 700mA                                     |  |
| Safety Class                  | Class II                                  |  |
| Operating Temperature         | -20°C ~ +40°C                             |  |
| SDCM(MacAdam)                 | < 3                                       |  |
| Material                      | Aluminum body                             |  |
| Finish                        | White+Black gun cup                       |  |
| Life Span                     | 60,000 Hours                              |  |
| Warranty                      | 6 Years                                   |  |
| Applications                  | Residential, Commercial, Hospitality etc. |  |
|                               |                                           |  |







Cutout: 30mm

### **TECHNICAL OPTIONS**

| Color Temperature | 4000K-6000K                       |  |
|-------------------|-----------------------------------|--|
| Beam Angle        | 15°                               |  |
| Control           | Switchable/DALI/1-10V/0-10V/TRIAC |  |