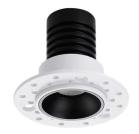

# Nuco Trimless Recessed Spotlight

## Features

| The Nuco Recessed Trimless Fixed is         | Recessed  | UGR<br><13            |
|---------------------------------------------|-----------|-----------------------|
| a recessed, fixed downlight featuring a     |           |                       |
| beautifully sculpted anti-glare baffle with |           |                       |
| a trimless plaster-in frame.                | IP Rating | 🗲 🚆 Standard Warranty |
| Unique, elegant small aperture.             | IP 44     | 6 Standard Warranty   |

#### **TECHNICAL DATA**

| Product Data                  | Recessed spotlight                        |  |
|-------------------------------|-------------------------------------------|--|
| Lamp Type                     | CREE LED                                  |  |
| Driver                        | LIFUD                                     |  |
| Wattage                       | 3W                                        |  |
| Color Temperature             | 3000K                                     |  |
| Rated Luminaire Luminous Flux | 90lm                                      |  |
| Rated Luminaire Efficiency    | 30lm/W                                    |  |
| IP Rating                     | 44                                        |  |
| Beam Angle                    | 24°                                       |  |
| Input Voltage                 | AC220-240V                                |  |
| Output Voltage                | 2~4V                                      |  |
| Frequency Range               | 50-60 Hz                                  |  |
| CRI                           | Ra>90                                     |  |
| Power Factor                  | >0.5                                      |  |
| Output Current                | 700mA                                     |  |
| Safety Class                  | Class II                                  |  |
| Operating Temperature         | -20°C ~ +40°C                             |  |
| SDCM(MacAdam)                 | < 3                                       |  |
| Material                      | Aluminum body                             |  |
| Finish                        | White+Black gun cup                       |  |
| Life Span                     | 60,000 Hours                              |  |
| Warranty                      | 6 Years                                   |  |
| Applications                  | Residential, Commercial, Hospitality etc. |  |
|                               |                                           |  |

Cutout: 30mm