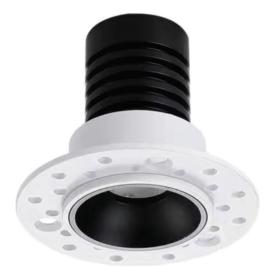

# Nuco Trimless Recessed Spotlight

## Features

| The Nuco Recessed Trimless Fixed is         | Recessed  | UGR<br><13            |
|---------------------------------------------|-----------|-----------------------|
| a recessed, fixed downlight featuring a     |           |                       |
| beautifully sculpted anti-glare baffle with |           |                       |
| a trimless plaster-in frame.                | IP Rating | 🗲 🚆 Standard Warranty |
| Unique, elegant small aperture.             | IP 44     | 6 Standard Warranty   |

#### **TECHNICAL DATA**

| Product Data                  | Recessed spotlight                        |  |
|-------------------------------|-------------------------------------------|--|
| Lamp Type                     | CREE LED                                  |  |
| Driver                        | LIFUD                                     |  |
| Wattage                       | 3W                                        |  |
| Color Temperature             | 3000K                                     |  |
| Rated Luminaire Luminous Flux | 90lm                                      |  |
| Rated Luminaire Efficiency    | 30lm/W                                    |  |
| IP Rating                     | 44                                        |  |
| Beam Angle                    | 24°                                       |  |
| Input Voltage                 | AC220-240V                                |  |
| Output Voltage                | 2~4V                                      |  |
| Frequency Range               | 50-60 Hz                                  |  |
| CRI                           | Ra>90                                     |  |
| Power Factor                  | >0.5                                      |  |
| Output Current                | 700mA                                     |  |
| Safety Class                  | Class II                                  |  |
| Operating Temperature         | -20°C ~ +40°C                             |  |
| SDCM(MacAdam)                 | < 3                                       |  |
| Material                      | Aluminum body                             |  |
| Finish                        | White+Black gun cup                       |  |
| Life Span                     | 60,000 Hours                              |  |
| Warranty                      | 6 Years                                   |  |
| Applications                  | Residential, Commercial, Hospitality etc. |  |
|                               |                                           |  |

Cutout: 30mm