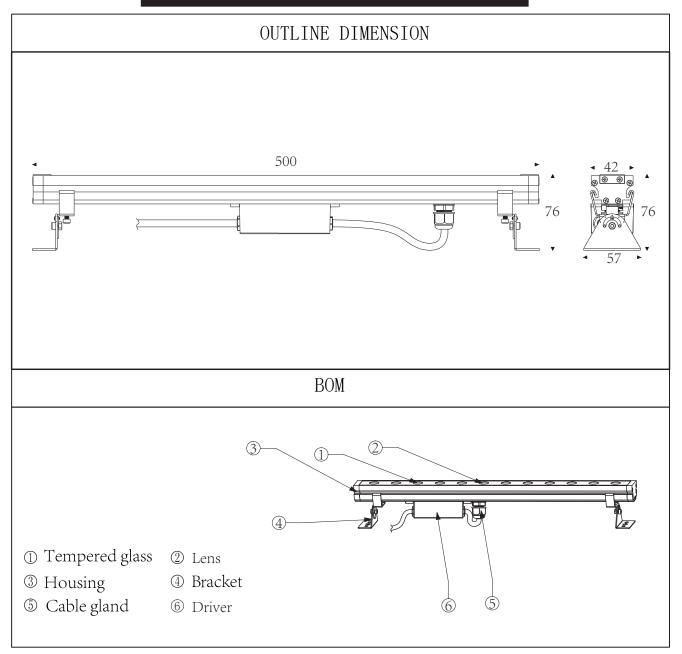

## LED WALL WASHER LIGHT

Note: The drawing was show a general introduction to this description. When the discrepancy between the actual product and drawing, please all to the actual products.