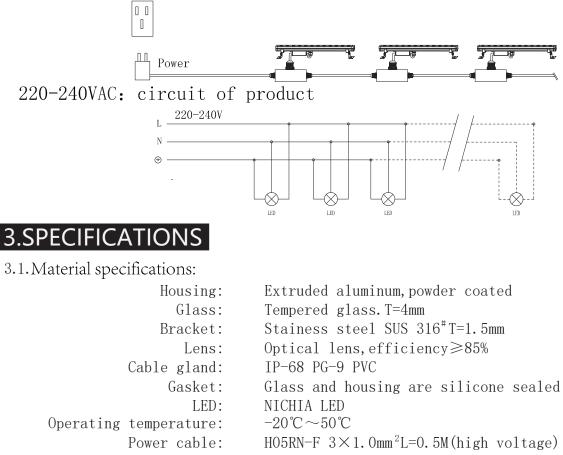

## 2.WIRING DIAGRAM

2.1 High voltage single color fitting: refer to the following recommended wiring method. Example of wiring:

3.2. Electrical parameters:

| Item NO. | Light source          | Degree(°) | Length<br>L(mm) | Input voltage(v) | Typical oprating current(mA) | Typical<br>consumption(W) | Typical<br>luminance(lm) | IK rate |
|----------|-----------------------|-----------|-----------------|------------------|------------------------------|---------------------------|--------------------------|---------|
|          | 12×1W<br>Single color | 20        | 500             | 240              | 66                           | 15                        | 864                      | 02      |