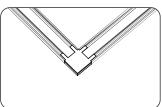

#### 4. Connection between track rail & 'l'connector

1.Connect the track rail with connector