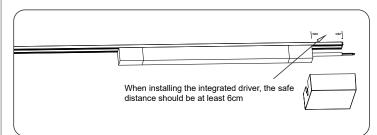

### 2. Installation instruction of the integrated driver

1.Upper Part of the integrated driver