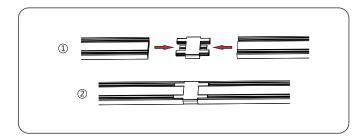

### 2. Installation instruction of the integrated driver

1.Upper Part of the integrated driver

#### 2. Middle part of the integrated driver