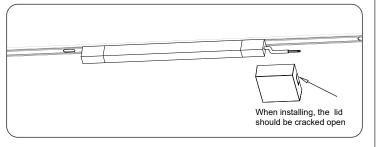

# Polo Magnetic Track

# installation Instruction

#### 1. Installation instruction of track rail





Lock the track rail into the ceiling with the self-tapping screws

Put on the screw's cover

### 2. Installation instruction of the integrated driver

1.Upper Part of the integrated driver



#### 2. Middle part of the integrated driver



## 3. Connection between track rail & 'L'connector

1.Connect the track rail with connector





#### 4. Connection between track rail & 'l'connector

1.Connect the track rail with connector



#### 5. Free matching effects of magnetic light modules



#### Notice:

- 1.Please do not installation on uneven ceilings.
- 2.Please do not squeeze the track during installation to prevent track deformation resulting and cann't installation mold assembly.