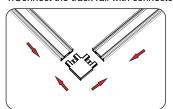

## 3. Connection between track rail & 'L'connector

1.Connect the track rail with connector