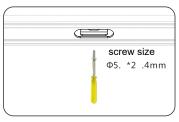

#### 1. Installation instruction of track rail

Lock the track rail into the ceiling with the self-tapping screws

Put on the screw's cover