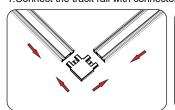

# 3. Connection between track rail & 'L'connector

1.Connect the track rail with connector