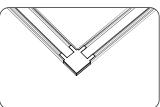

#### 4. Connection between track rail & 'l'connector

1.Connect the track rail with connector