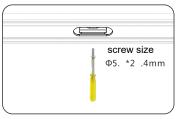

#### 1. Installation instruction of track rail

Lock the track rail into the ceiling with the self-tapping screws

Put on the screw's cover