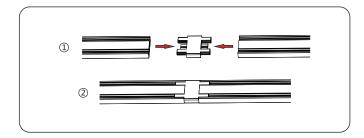

# 3. Connection between track rail & 'L'connector

1.Connect the track rail with connector

#### 4. Connection between track rail & 'l'connector

1.Connect the track rail with connector