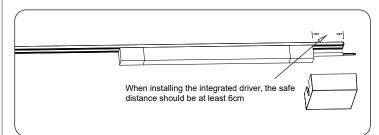

## 2. Installation instruction of the integrated driver

1.Upper Part of the integrated driver