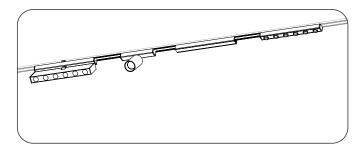

# Olga Magnetic Track

# installation Instruction

#### 1. Installation instruction of track rail





Lock the track rail into the ceiling with the self-tapping screws

Put on the screw's cover

## 2. Installation instruction of the integrated driver

1.Upper Part of the integrated driver



#### 2. Middle part of the integrated driver



# 3. Connection between track rail & 'L'connector

1.Connect the track rail with connector





#### 4. Connection between track rail & 'l'connector

1.Connect the track rail with connector



### 5. Free matching effects of magnetic light modules



#### Notice:

- 1.Please do not installation on uneven ceilings.
- 2.Please do not squeeze the track during installation to prevent track deformation resulting and cann't installation mold assembly.