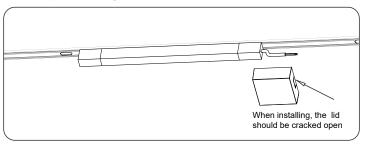

# Olga Magnetic Track

# installation Instruction

#### 1. Installation instruction of track rail





Lock the track rail into the ceiling with the self-tapping screws

Put on the screw's cover

## 2. Installation instruction of the integrated driver

1.Upper Part of the integrated driver



#### 2. Middle part of the integrated driver



# 3. Connection between track rail & 'L'connector

1.Connect the track rail with connector





#### 4. Connection between track rail & 'l'connector

1.Connect the track rail with connector



### 5. Free matching effects of magnetic light modules



#### Notice:

- 1.Please do not installation on uneven ceilings.
- 2.Please do not squeeze the track during installation to prevent track deformation resulting and cann't installation mold assembly.