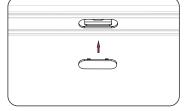

#### 1. Installation instruction of track rail

Lock the track rail into the ceiling with the self-tapping screws

Put on the screw's cover