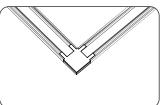

#### 4. Connection between track rail & 'l'connector

1.Connect the track rail with connector