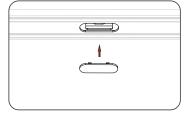

#### 1. Installation instruction of track rail

Lock the track rail into the ceiling with the self-tapping screws

Put on the screw's cover