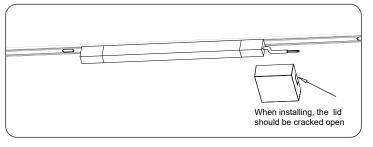

# Justina Magnetic Track

# installation Instruction

#### 1. Installation instruction of track rail





Lock the track rail into the ceiling with the self-tapping screws

Put on the screw's cover

## 2. Installation instruction of the integrated driver

1.Upper Part of the integrated driver



#### 2. Middle part of the integrated driver



# 3. Connection between track rail & 'L'connector

1.Connect the track rail with connector





#### 4. Connection between track rail & 'l'connector

1.Connect the track rail with connector



### 5. Free matching effects of magnetic light modules



#### Notice:

- 1.Please do not installation on uneven ceilings.
- 2.Please do not squeeze the track during installation to prevent track deformation resulting and cann't installation mold assembly.