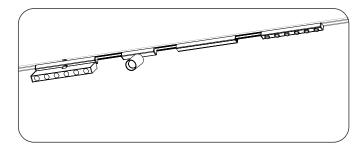

# Justina Magnetic Track

# installation Instruction

#### 1. Installation instruction of track rail





Lock the track rail into the ceiling with the self-tapping screws

Put on the screw's cover

## 2. Installation instruction of the integrated driver

1.Upper Part of the integrated driver



#### 2. Middle part of the integrated driver



# 3. Connection between track rail & 'L'connector

1.Connect the track rail with connector





#### 4. Connection between track rail & 'l'connector

1.Connect the track rail with connector



### 5. Free matching effects of magnetic light modules



#### Notice:

- 1.Please do not installation on uneven ceilings.
- 2.Please do not squeeze the track during installation to prevent track deformation resulting and cann't installation mold assembly.