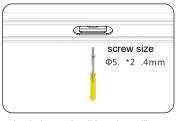

#### 1. Installation instruction of track rail

Lock the track rail into the ceiling with the self-tapping screws

Put on the screw's cover