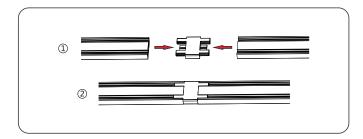

## 2. Installation instruction of the integrated driver

1.Upper Part of the integrated driver

#### 2. Middle part of the integrated driver