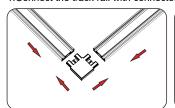

# 3. Connection between track rail & 'L'connector

1.Connect the track rail with connector