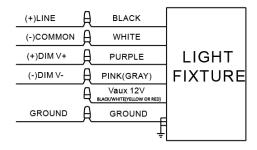

#### **WIRING**

#### WARNING: Before Wring, Make certain the input voltage is correct!

- 1. Connect the black fixture lead to the (+) LINE supply lead.
- 2. Connect the white fixture lead to the (-) COMMON supply lead.
- 3. Connect the GROUND wire from fixture to supply ground

#### 0-10V DIMMABLE WIRING

- 4. Connect the purple fixture lead to the (V+) DIM lead.
- 5. Connect the Pink(Gray) fixture lead to the (V-) DIM lead.
- 6. Cap the Vaux 12V fixture lead, if present. Do NOT connect.