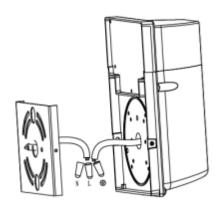

#### **FIXTURE MOUNTING**

1. Loose screws to take the quick installation plate apart.

2.Fix the quick installation plate to wall.

4.Install the fixture body to quick installation plate and tight the screws.