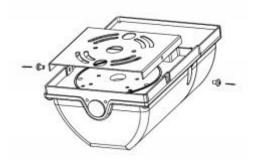

#### **FIXTURE MOUNTING**

1. Loose screws to take the quick installation plate apart.

2.Fix the quick installation plate to wall.

4.Install the fixture body to quick installation plate and tight the screws.