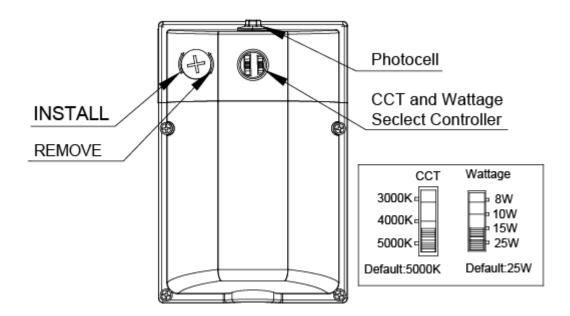

# WATTAGE&CCT ADJUSTABLE SWITCH SETTING

(Only for the Models with Power and CCT adjustable functions)