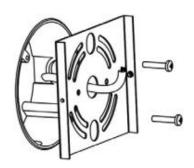

#### **FIXTURE MOUNTING**

1. Loose screws to take the quick installation plate apart.

2.Fix the quick installation plate to wall.

4.Install the fixture body to quick installation plate and tight the screws.