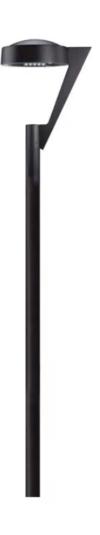

# Alan Area & Post-Top light

## Features

- Made of aluminum, Pole is made of iron.
- Diffuser: Polycarbonate
- Finish: Matt Black UV proof powder coating
- · Without anchor bolts
- IP65 for the head.

### **TECHNICAL DATA**

**Product Data** Area & Post-top **Lamp Type** OSRAM LED Driver Meanwell Driver

45W Wattage 3000K **Color Temperature** 4500lm **Rated Luminaire Efficiency** 100lm/W **Rated Luminaire Flux IP Rating** 66

AC90-260V Voltage 50/60Hz Frequency Range CRI Ra>80 **Power Factor** >0.9

**Operating Temperature** -20°C ~ +50°C **Output Current** 1500mA **Safety Class** Class I **IK Rating** 80

Material Aluminium Body + Hot-dip galvanized iron pole

Matt Black UV Proof powder coating Finish

50,000 Hours Life Span Warranty 5 Years

**Applications** Outdoors, Residential, Commercial, Hospitality etc.