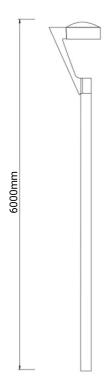

# Alan Area & Post-Top light

### **TECHNICAL DATA**

**Product Data** Area & Post-top **Lamp Type** OSRAM LED Driver Meanwell Driver

45W Wattage 3000K **Color Temperature** 4500lm **Rated Luminaire Efficiency** 100lm/W **Rated Luminaire Flux IP Rating** 66