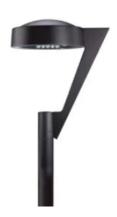

# Alan Area & Post-Top light

## Features

- Made of aluminum, Pole is made of iron.
- Diffuser: Polycarbonate
- Finish: Matt Black UV proof powder coating
- · Without anchor bolts
- IP65 for the head.

### **TECHNICAL DATA**

**Product Data** Area & Post-top **Lamp Type** OSRAM LED Driver Meanwell Driver

45W Wattage 3000K **Color Temperature** 4500lm **Rated Luminaire Efficiency** 100lm/W **Rated Luminaire Flux IP Rating** 66

AC90-260V Voltage 50/60Hz Frequency Range CRI Ra>80 **Power Factor** >0.9

**Operating Temperature** -20°C ~ +50°C **Output Current** 1500mA **Safety Class** Class I **IK Rating** 80

Material Aluminium Body + Hot-dip galvanized iron pole

Matt Black UV Proof powder coating Finish

50,000 Hours Life Span Warranty 5 Years

**Applications** Outdoors, Residential, Commercial, Hospitality etc.