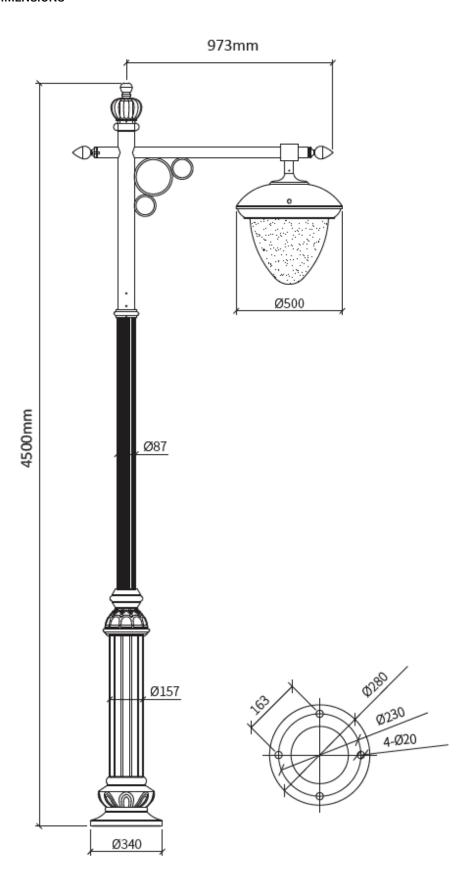

ED

Wattage 50W **Color Temperature** 4000K **Rated Luminaire Efficiency** 5000lm **Rated Luminaire Flux** 100lm/W **IP Rating** 

AC90-260V Voltage Frequency Range 50/60Hz CRI Ra>80 >0.9 **Power Factor** 

**Operating Temperature** -20°C ~ +50°C Safety Class Class II SDCM (MacAdam) <3 **IK Rating** 08

Material Aluminium Body + Opal PC

+ Hot-dip galvanized iron pole

**Finish** Matt Black UV Proof powder coating

Life Span 50,000 Hours Warranty 5 Years

**Applications** Outdoors, Residential, Commercial, Hospitality etc.

#### **TECHNICAL OPTIONS**

**Color Temperature** 3000K - 6000K

Finish Dark Grey, Sand Silver, Gray Metal Sand Grain

Optional Switchable, TRIAC, DALI, 0-10V, 1-10V









# TECHNICAL DATA SHEET - BRITTO - 19003 - STREET & AREA & POST-TOP LIGHT

#### **DIMENSIONS**