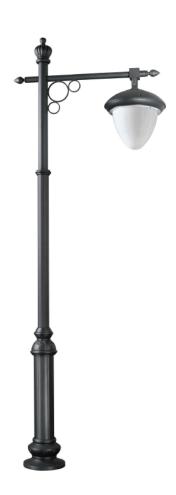

# **Britto**Street & Area Post-Top Light

## **Features**

 Housing: Made of cast aluminum and iron with treatment of corrosion protection & UV-proof powder coating

Diffuser: Opal PolycarbonateFastener: 304 Stainless Steel

#### **TECHNICAL DATA**

**Product Data** Area & Post-top Lamp Type OSRAM LED

Wattage 50W **Color Temperature** 4000K **Rated Luminaire Efficiency** 5000lm **Rated Luminaire Flux** 100lm/W **IP Rating** 

AC90-260V Voltage Frequency Range 50/60Hz CRI Ra>80 >0.9 **Power Factor** 

**Operating Temperature** -20°C ~ +50°C Safety Class Class II SDCM (MacAdam) <3 **IK Rating** 08

Material Aluminium Body + Opal PC

+ Hot-dip galvanized iron pole

**Finish** Matt Black UV Proof powder coating

Life Span 50,000 Hours Warranty 5 Years

**Applications** Outdoors, Residential, Commercial, Hospitality etc.