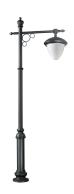

# **Britto**Street & Area Post-Top Light

## **Features**

 Housing: Made of cast aluminum and iron with treatment of corrosion protection & UV-proof powder coating

Diffuser: Opal PolycarbonateFastener: 304 Stainless Steel

#### **TECHNICAL DATA**

**Product Data** Area & Post-top Lamp Type OSRAM LED

Wattage 50W **Color Temperature** 4000K **Rated Luminaire Efficiency** 5000lm **Rated Luminaire Flux** 100lm/W **IP Rating** 

AC90-260V Voltage Frequency Range 50/60Hz CRI Ra>80 >0.9 **Power Factor** 

**Operating Temperature** -20°C ~ +50°C Safety Class Class II SDCM (MacAdam) <3 **IK Rating** 08

Material Aluminium Body + Opal PC

+ Hot-dip galvanized iron pole

**Finish** Matt Black UV Proof powder coating

Life Span 50,000 Hours Warranty 5 Years

**Applications** Outdoors, Residential, Commercial, Hospitality etc.