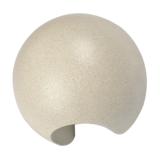

# **Aloria Wall Light**

## **Features**

- Aloria Concrete Exterior LED Wall Light offers an aesthetic lighting solution to illuminate outdoor facades and features.
- Its concrete build produces a white sandstone textured finish to suit a range of requirements.
- Casting light upwards and downwards, the wall light creates a lighting display ideal for accenting exterior facades.

## TECHNICAL DATA SHEET - ALORIA - 18874 - WALL LIGHT

**Product Data** Wall light PHILIPS LED **Lamp Type** 

Wattage 13W 3000K **Color Temperature Rated Luminaire Luminous Flux** 1170lm **Rated Luminaire Efficiency** 90lm/W **IP Rating** 65 72° **Beam Angle** 

AC220-240V Voltage 50-60 Hz Frequency Range CRI Ra>80 **Power Factor** >0.9 DC36V **Output Voltage Output Current** 300mA **IK Rating** 05 **Safety Class** Class I SDCM (MacAdam) <3

-20°C ~+50°C **Working Temperature** Concrete body Material **Finish** White sandstone 50,000 Hours Life Span 5 Years Warranty