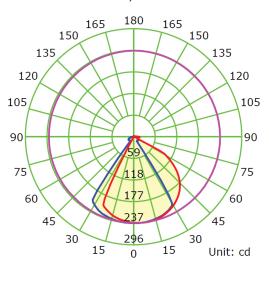

minaire Luminous Flux** 1170lm **Rated Luminaire Efficiency** 90lm/W **IP Rating** 65 72° **Beam Angle** 

AC220-240V Voltage 50-60 Hz Frequency Range CRI Ra>80 **Power Factor** >0.9 DC36V **Output Voltage Output Current** 300mA **IK Rating** 05 **Safety Class** Class I SDCM (MacAdam) <3

-20°C ~+50°C **Working Temperature** Concrete body Material **Finish** White sandstone 50,000 Hours Life Span 5 Years Warranty

**Applications** Outdoors, Residential, Commercial, Hospitality etc.

### **TECHNICAL OPTIONS**

| Color Temperature | 3000K-6500K                       |
|-------------------|-----------------------------------|
| Finish            | Black                             |
| Control           | Switchable TRIAC DALL 1-10V 0-10V |









#### Luminous Intensity Distribution Curve