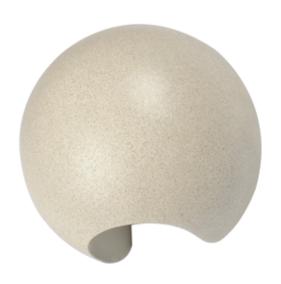

# **Aloria Wall Light**

## **Features**

- Aloria Concrete Exterior LED Wall Light offers an aesthetic lighting solution to illuminate outdoor facades and features.
- Its concrete build produces a white sandstone textured finish to suit a range of requirements.
- Casting light upwards and downwards, the wall light creates a lighting display ideal for accenting exterior facades.

## TECHNICAL DATA SHEET - ALORIA - 18874 - WALL LIGHT

**Product Data** Wall light PHILIPS LED **Lamp Type** 

Wattage 13W 3000K **Color Temperature Rated Luminaire Luminous Flux** 1170lm **Rated Luminaire Efficiency** 90lm/W **IP Rating** 65 72° **Beam Angle** 

AC220-240V Voltage 50-60 Hz Frequency Range CRI Ra>80 **Power Factor** >0.9 DC36V **Output Voltage Output Current** 300mA **IK Rating** 05 **Safety Class** Class I SDCM (MacAdam) <3

-20°C ~+50°C **Working Temperature** Concrete body Material **Finish** White sandstone 50,000 Hours Life Span 5 Years Warranty