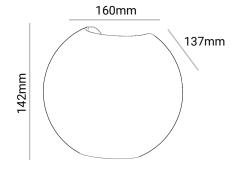

Wattage 13W 3000K **Color Temperature Rated Luminaire Luminous Flux** 1170lm **Rated Luminaire Efficiency** 90lm/W **IP Rating** 65 72° **Beam Angle** 

AC220-240V Voltage 50-60 Hz Frequency Range CRI Ra>80 **Power Factor** >0.9 DC36V **Output Voltage Output Current** 300mA **IK Rating** 05 **Safety Class** Class I SDCM (MacAdam) <3

-20°C ~+50°C **Working Temperature** Concrete body Material **Finish** White sandstone 50,000 Hours Life Span 5 Years Warranty

**Applications** Outdoors, Residential, Commercial, Hospitality etc.

### **TECHNICAL OPTIONS**

| Color Temperature | 3000K-6500K                       |
|-------------------|-----------------------------------|
| Finish            | Black                             |
| Control           | Switchable TRIAC DALL 1-10V 0-10V |









#### Luminous Intensity Distribution Curve