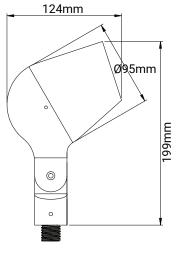

### **TECHNICAL DATA**

**Product Data** Spike Light Lamp Type **BRIDGELUX LED** 

Wattage 12W **Color Temperature** 3000K Rated Luminaire Flux 1,200lm **Rated Luminaire Efficiency** 100lm/W

**IP Rating** 66 **Beam Angle** 30°

Voltage AC220-240V 50-60 Hz **Frequency Range Output Current** 250mA CRI Ra>80 **Power Factor** >0.90

**Operating Temperature** -20°C ~ +50°C Humidity 20%-90%RH

Material Die cas aluminium body

with honeycomb louvre

Finish Dark Brown Lifespan 50,000 Hours Warranty 5 Years

**Applications** Outdoors, Gardens, etc.