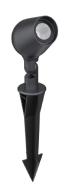

# **Kevin**Spike light with honeycomb louvre

# **Features**

- Kevin is a medium sized spike mounted exterior spotlight.
- It is a garden light fitting ideal for highlighting landscape features such a trees, pergolas or statues or foliage with a beam of directed light.
- Mounted on a spike, it can be repositioned in the earth as the planting grows and changes between seasons.
- The light is shielded within the fitting to precisely direct the light minimising glare.