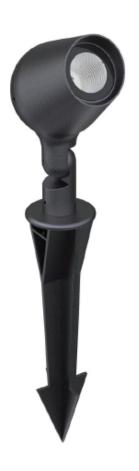

# **Kevin**Spike light with honeycomb louvre

# **Features**

- Kevin is a medium sized spike mounted exterior spotlight.
- It is a garden light fitting ideal for highlighting landscape features such a trees, pergolas or statues or foliage with a beam of directed light.
- Mounted on a spike, it can be repositioned in the earth as the planting grows and changes between seasons.
- The light is shielded within the fitting to precisely direct the light minimising glare.