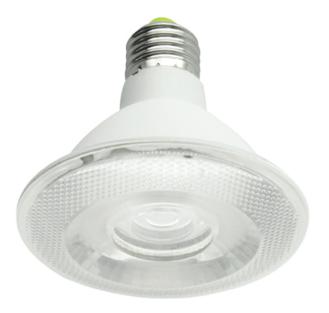

## **Rigel Pro** E27 Par 30 Led Lamp

#### **TECHNICAL DATA**

| Product Data                  | LED Lamp                                   |
|-------------------------------|--------------------------------------------|
| Lamp Base                     | E27 Par30                                  |
| Lamp Type                     | EPISTAR LED                                |
| Wattage                       | 12W                                        |
| Color Temperature             | 3000K                                      |
| Rated Luminaire Luminous Flux | 1200lm                                     |
| Rated Luminaire Efficiency    | 100lm/W                                    |
| Voltage                       | AC100-240V                                 |
| Beam Angle                    | 38°                                        |
| CRI                           | <u>&gt;</u> 80                             |
| Frequency Range               | 50-60Hz                                    |
| Output Current                | 50mA                                       |
| Material                      | Aluminium Body                             |
| Finish                        | White                                      |
| Life Span                     | 25,000 Hours                               |
| Warranty                      | 3 Years                                    |
| Applications                  | Residential, Hospitality, Commercial, etc. |

Ø95mm