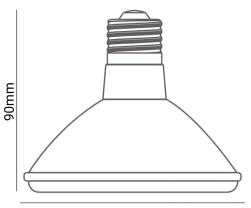

|
| Voltage                       | AC100-240V                                 |
| Beam Angle                    | 38°                                        |
| CRI                           | <u>&gt;</u> 80                             |
| Frequency Range               | 50-60Hz                                    |
| Output Current                | 50mA                                       |
| Material                      | Aluminium Body                             |
| Finish                        | White                                      |
| Life Span                     | 25,000 Hours                               |
| Warranty                      | 3 Years                                    |
| Applications                  | Residential, Hospitality, Commercial, etc. |





Ø95mm