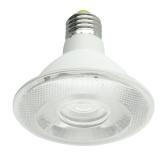

## **Rigel Pro** E27 Par 30 Led Lamp

#### **TECHNICAL DATA**

| Product Data                  | LED Lamp                                   |
|-------------------------------|--------------------------------------------|
| Lamp Base                     | E27 Par30                                  |
| Lamp Type                     | EPISTAR LED                                |
| Wattage                       | 12W                                        |
| Color Temperature             | 3000K                                      |
| Rated Luminaire Luminous Flux | 1200lm                                     |
| Rated Luminaire Efficiency    | 100lm/W                                    |
| Voltage                       | AC100-240V                                 |
| Beam Angle                    | 38°                                        |
| CRI                           | <u>&gt;</u> 80                             |
| Frequency Range               | 50-60Hz                                    |
| Output Current                | 50mA                                       |
| Material                      | Aluminium Body                             |
| Finish                        | White                                      |
| Life Span                     | 25,000 Hours                               |
| Warranty                      | 3 Years                                    |
| Applications                  | Residential, Hospitality, Commercial, etc. |

Ø95mm