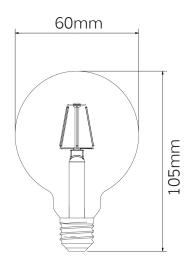

# **Canopus Pro**

### TECHNICAL DATA SHEET - CANOPUS PRO - 18671 - LED LAMP

#### **TECHNICAL DATA**

| Product Data                  | LED Lamp                                   |
|-------------------------------|--------------------------------------------|
| Lamp Base                     | E27 SAMSUNG LED                            |
| Wattage                       | 6W                                         |
| Color Temperature             | 2700K                                      |
| Rated Luminaire Luminous Flux | 750lm                                      |
| Rated Luminaire Efficiency    | 125lm/W                                    |
| Voltage                       | AC220-240V                                 |
| Beam Angle                    | 270°                                       |
| CRI                           | ≥80                                        |
| Frequency Range               | 50-60 Hz                                   |
| Current                       | 30mA                                       |
| Material                      | Glass                                      |
| Finish                        | Clear + Golden Base                        |
| Life Span                     | 25,000 Hours                               |
| Warranty                      | 3 Years                                    |
| Applications                  | Residential, Hospitality, Commercial, etc. |
|                               |                                            |