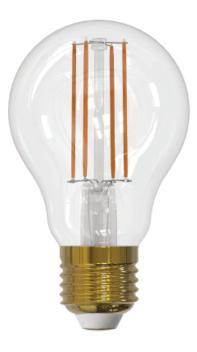

## Canopus Pro LED Lamp

## Features

- This Led lamp range uses low energy LEDs as its filaments
- Perfect warm glow, Transform your spaces and events
- This design provides true omni-directional light output

Standard Warranty

#### **TECHNICAL DATA**

| Product Data                  | LED Lamp                                   |
|-------------------------------|--------------------------------------------|
| Lamp Base                     | E27 SAMSUNG LED                            |
| Wattage                       | 6W                                         |
| Color Temperature             | 2700K                                      |
| Rated Luminaire Luminous Flux | 750lm                                      |
| Rated Luminaire Efficiency    | 125lm/W                                    |
| Voltage                       | AC220-240V                                 |
| Beam Angle                    | 270°                                       |
| CRI                           | ≥80                                        |
| Frequency Range               | 50-60 Hz                                   |
| Current                       | 30mA                                       |
| Material                      | Glass                                      |
| Finish                        | Clear + Golden Base                        |
| Life Span                     | 25,000 Hours                               |
| Warranty                      | 3 Years                                    |
| Applications                  | Residential, Hospitality, Commercial, etc. |
|                               |                                            |