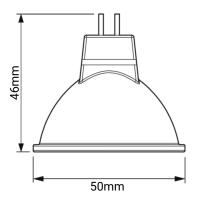

#### **TECHNICAL DATA**

**Product Data** LED Lamp MR16 Lamp Base

SAMSUNG LED Lamp Type

Wattage 3000K **Color Temperature** Rated Luminaire Luminous Flux 525lm 75lm/W **Rated Luminaire Efficiency** Voltage AC/DC 9-17V

Beam Angle 24° >95 CRI 50-60 Hz **Frequency Range** Control Dimmable 552mA **Output Current** Α+ **Energy Efficient Class** 

**Aluminium Body** Material Silver+Black **Finish** 25,000 Hours Life Span 3 Years Warranty