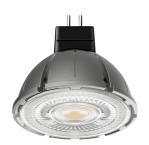

## Trinity Pro MR16 LED Lamp

### **Features**

- Trinity Pro MR16 is compatible with most existing fixtures with a GU5.3 socket and are designed as a retrofit replacement for halogen spots.
- It delivers significant energy savings and minimize initial investment.
- Up to 90% energy saving compared with traditional halogen lamps

#### **TECHNICAL DATA**

**Product Data** LED Lamp MR16 Lamp Base

SAMSUNG LED Lamp Type

Wattage 3000K **Color Temperature** Rated Luminaire Luminous Flux 525lm 75lm/W **Rated Luminaire Efficiency** Voltage AC/DC 9-17V

Beam Angle 24° >95 CRI 50-60 Hz **Frequency Range** Control Dimmable 552mA **Output Current** Α+ **Energy Efficient Class** 

**Aluminium Body** Material Silver+Black **Finish** 25,000 Hours Life Span 3 Years Warranty