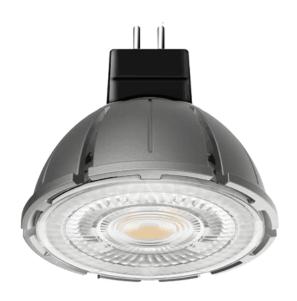

## Trinity Pro MR16 LED Lamp

### **Features**

- Trinity Pro MR16 is compatible with most existing fixtures with a GU5.3 socket and are designed as a retrofit replacement for halogen spots.
- It delivers significant energy savings and minimize initial investment.
- Up to 90% energy saving compared with traditional halogen lamps

#### **TECHNICAL DATA**

**Product Data** LED Lamp MR16 Lamp Base

SAMSUNG LED Lamp Type

Wattage 3000K **Color Temperature** Rated Luminaire Luminous Flux 525lm 75lm/W **Rated Luminaire Efficiency** Voltage AC/DC 9-17V

Beam Angle 24° >95 CRI 50-60 Hz **Frequency Range** Control Dimmable 552mA **Output Current** Α+ **Energy Efficient Class** 

**Aluminium Body** Material Silver+Black **Finish** 25,000 Hours Life Span 3 Years Warranty