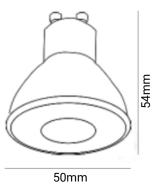

#### **TECHNICAL DATA**

**Product Data** LED Lamp GU10 Lamp Base

SAMSUNG LED Lamp Type

Wattage 4000K **Color Temperature** Rated Luminaire Luminous Flux 812lm 116lm/W **Rated Luminaire Efficiency** AC220-240V Voltage

Beam Angle 38° >80 CRI 50-60 Hz **Frequency Range** Control Dimmable 28mA **Output Current** Α+ **Energy Efficient Class** 

**Aluminium Body** Material

White **Finish** 25,000 Hours Life Span 3 Years

Warranty Residential, Hospitality, Commercial, etc. **Applications** 