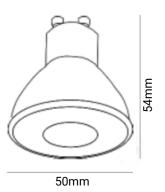

#### **TECHNICAL DATA**

**Product Data** LED Lamp GU10 Lamp Base

SAMSUNG LED Lamp Type

Wattage 3000K **Color Temperature** Rated Luminaire Luminous Flux 812lm 116lm/W **Rated Luminaire Efficiency** AC220-240V Voltage

Beam Angle 38° >80 CRI 50-60 Hz **Frequency Range** Control Dimmable 28mA **Output Current** Α+ **Energy Efficient Class** 

**Aluminium Body** Material

White **Finish** 25,000 Hours Life Span

3 Years Warranty