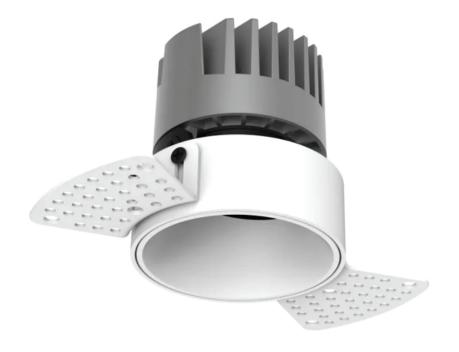

# Lucas Recessed Trimless Spotlight

## Features

- Minimal trim-less deep design
- Ideal for hotel lobbies, aisles, stairs, kitchens, clubs, and offices
- Perfect replacement for fluorescent lighting.
- Commercial/Residential settings
- High-efficiency 85LM/W with uniformed luminance
- No-hassle installation

Cutout: 80mm