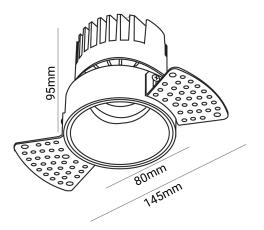

|
| Output Voltage                | 6-42V                                     |
| Safety Class                  | Class II                                  |
| Operating Temperature         | -20°C ~ +40°C                             |
| SDCM(MacAdam)                 | < 3                                       |
| Material                      | Aluminum body                             |
| Finish                        | White                                     |
| Life Span                     | 60,000 Hours                              |
| Warranty                      | 6 Years                                   |
| Applications                  | Residential, Commercial, Hospitality etc. |
|                               |                                           |





Cutout: 80mm

### **TECHNICAL OPTIONS**

| Wattage           | 20W                            |
|-------------------|--------------------------------|
| Color Temperature | 3000K 6000K                    |
| Control           | Switchable/TRIAC / 1-10V/0-10V |