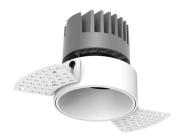

# Lucas Recessed Trimless Spotlight

## Features

- Minimal trim-less deep design
- Ideal for hotel lobbies, aisles, stairs, kitchens, clubs, and offices
- Perfect replacement for fluorescent lighting.
- Commercial/Residential settings
- High-efficiency 85LM/W with uniformed luminance
- No-hassle installation

Cutout: 80mm