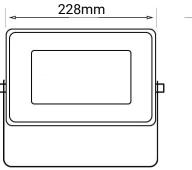

#### **TECHNICAL DATA**

**Product Data** Flood Light Lamp Type LUMILED's 50W Wattage 6000K **Color Temperature** Rated Luminaire Luminous Flux 6,750lm **Rated Luminaire Efficiency** 135lm/W **IP Rating** 66 120° **Beam Angle** 