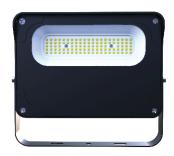

# Ewo Flood light

#### **TECHNICAL DATA**

**Product Data** Flood Light Lamp Type LUMILED's 50W Wattage 6000K **Color Temperature** Rated Luminaire Luminous Flux 6,750lm **Rated Luminaire Efficiency** 135lm/W **IP Rating** 66 120° **Beam Angle** 