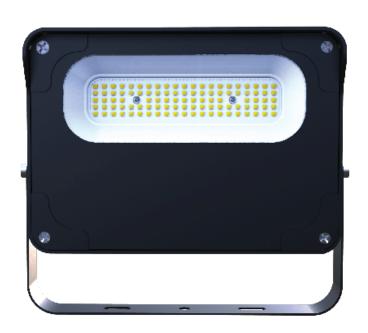

# Ewo Flood light

# **Features**

• PET reflector for high lumen efficacy of 135lm/w

**IP Rating** 

**IP66** 

• Equipped with 10KV SPD for better protection under extreme power condition

#### **TECHNICAL DATA**

**Product Data** Flood Light Lamp Type LUMILED's 50W Wattage 6000K **Color Temperature** Rated Luminaire Luminous Flux 6,750lm **Rated Luminaire Efficiency** 135lm/W **IP Rating** 66 120° **Beam Angle** 