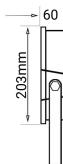

#### **TECHNICAL DATA**

**Product Data** Flood Light Lamp Type LUMILED's 50W Wattage 6000K **Color Temperature** Rated Luminaire Luminous Flux 6,750lm **Rated Luminaire Efficiency** 135lm/W **IP Rating** 66 120° **Beam Angle** 