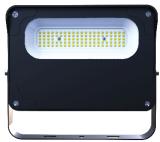

# Ewo Flood light

#### **TECHNICAL DATA**

**Product Data** Flood Light Lamp Type LUMILED's 50W Wattage 3000K **Color Temperature** Rated Luminaire Luminous Flux 6,500lm **Rated Luminaire Efficiency** 130lm/W **IP Rating** 66 120° **Beam Angle** 