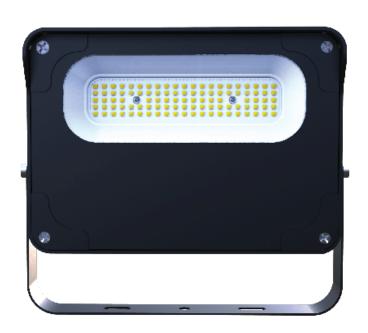

## **Features**

• PET reflector for high lumen efficacy of 135lm/w

**IP Rating** 

**IP66** 

• Equipped with 10KV SPD for better protection under extreme power condition

#### **TECHNICAL DATA**

**Product Data** Flood Light Lamp Type LUMILED's 50W Wattage 3000K **Color Temperature** Rated Luminaire Luminous Flux 6,500lm **Rated Luminaire Efficiency** 130lm/W **IP Rating** 66 120° **Beam Angle** 

AC220-240V Voltage Frequency Range 50-60 Hz CRI Ra>70 **Power Factor** >0.95 **SDCM** <5 **IK Rating** 08

**Operating Temperature** -45 °C to +45 °C

Surge 6KV **Safety Class** Class I

Material Die cast aluminium body

Tempered glass Lens

**Finish** Black 50,000 Hours Life Span 5 Years Warranty

**Applications** Outdoors, Commercial, Hospitality etc.