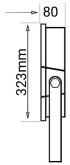

#### **TECHNICAL DATA**

| Product Data               | Flood Light                            |
|----------------------------|----------------------------------------|
| Lamp Type                  | LUMILED's                              |
| Wattage                    | 80W/100W/120W                          |
| Color Temperature          | 3000K/4000K/5000K                      |
| Rated Luminaire Efficiency | 140lm/W                                |
| IP Rating                  | 66                                     |
| Beam Angle                 | 120°                                   |
| Voltage                    | AC220-240V                             |
| Frequency Range            | 50-60 Hz                               |
| CRI                        | Ra>70                                  |
| Power Factor               | >0.95                                  |
| SDCM                       | <5                                     |
| IK Rating                  | 08                                     |
| Operating Temperature      | -45 °C to +45 °C                       |
| Surge                      | 6KV                                    |
| Safety Class               | Class I                                |
| Material                   | Die cast aluminium body                |
| Lens                       | Tempered glass                         |
| Finish                     | Black                                  |
| Life Span                  | 50,000 Hours                           |
| Warranty                   | 5 Years                                |
| Applications               | Outdoors, Commercial, Hospitality etc. |
|                            |                                        |