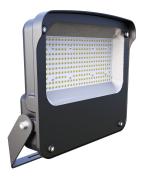

## **Ewo** Flood light (Wattage & CCT Changeable)

🕈 🖡 🕈 Flood

**IP Rating** 

IP66

#### **PRODUCT FEATURES & BENEFITS**

Multi-CCT & Multi-Wattage Switchable 80W/100/120W 3000K-4000K-5000K

Slim & Sturdy One-piece Die Cast Aluminum Housing

Ewo

Integrated Visor Reduces Observable Glare

High Efficacy Up to 140LPW