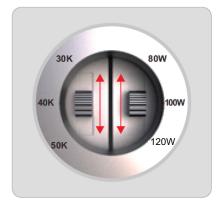

#### **PRODUCT FEATURES & BENEFITS**

Multi-CCT & Multi-Wattage Switchable 80W/100/120W 3000K-4000K-5000K

Slim & Sturdy One-piece Die Cast Aluminum Housing

Ewo

Integrated Visor Reduces Observable Glare

High Efficacy Up to 140LPW