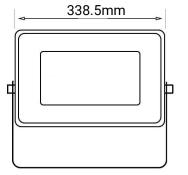

#### **TECHNICAL DATA**

| Product Data               | Flood Light                            |
|----------------------------|----------------------------------------|
| Lamp Type                  | LUMILED's                              |
| Wattage                    | 80W/100W/120W                          |
| Color Temperature          | 3000K/4000K/5000K                      |
| Rated Luminaire Efficiency | 140lm/W                                |
| IP Rating                  | 66                                     |
| Beam Angle                 | 120°                                   |
| Voltage                    | AC220-240V                             |
| Frequency Range            | 50-60 Hz                               |
| CRI                        | Ra>70                                  |
| Power Factor               | >0.95                                  |
| SDCM                       | <5                                     |
| IK Rating                  | 08                                     |
| Operating Temperature      | -45 °C to +45 °C                       |
| Surge                      | 6KV                                    |
| Safety Class               | Class I                                |
| Material                   | Die cast aluminium body                |
| Lens                       | Tempered glass                         |
| Finish                     | Black                                  |
| Life Span                  | 50,000 Hours                           |
| Warranty                   | 5 Years                                |
| Applications               | Outdoors, Commercial, Hospitality etc. |
|                            |                                        |