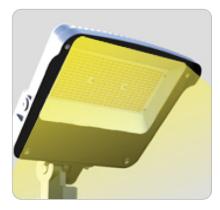

## **Ewo** Flood light (Wattage & CCT Changeable)

🕈 🖡 🕈 Flood

**IP Rating** 

IP66

#### **TECHNICAL DATA**

| Product Data               | Flood Light                            |
|----------------------------|----------------------------------------|
| Lamp Type                  | LUMILED's                              |
| Wattage                    | 80W/100W/120W                          |
| Color Temperature          | 3000K/4000K/5000K                      |
| Rated Luminaire Efficiency | 140lm/W                                |
| IP Rating                  | 66                                     |
| Beam Angle                 | 120°                                   |
| Voltage                    | AC220-240V                             |
| Frequency Range            | 50-60 Hz                               |
| CRI                        | Ra>70                                  |
| Power Factor               | >0.95                                  |
| SDCM                       | <5                                     |
| IK Rating                  | 08                                     |
| Operating Temperature      | -45 °C to +45 °C                       |
| Surge                      | 6KV                                    |
| Safety Class               | Class I                                |
| Material                   | Die cast aluminium body                |
| Lens                       | Tempered glass                         |
| Finish                     | Black                                  |
| Life Span                  | 50,000 Hours                           |
| Warranty                   | 5 Years                                |
| Applications               | Outdoors, Commercial, Hospitality etc. |
|                            |                                        |