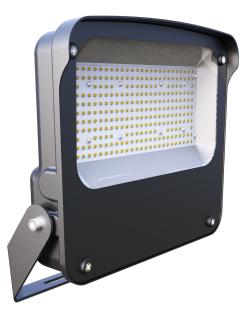

## **Ewo** Flood light (Wattage & CCT Changeable)

🕈 🖡 🕈 Flood

**IP Rating** 

IP66

#### **TECHNICAL DATA**

| Product Data               | Flood Light                            |
|----------------------------|----------------------------------------|
| Lamp Type                  | LUMILED's                              |
| Wattage                    | 80W/100W/120W                          |
| Color Temperature          | 3000K/4000K/5000K                      |
| Rated Luminaire Efficiency | 140lm/W                                |
| IP Rating                  | 66                                     |
| Beam Angle                 | 120°                                   |
| Voltage                    | AC220-240V                             |
| Frequency Range            | 50-60 Hz                               |
| CRI                        | Ra>70                                  |
| Power Factor               | >0.95                                  |
| SDCM                       | <5                                     |
| IK Rating                  | 08                                     |
| Operating Temperature      | -45 °C to +45 °C                       |
| Surge                      | 6KV                                    |
| Safety Class               | Class I                                |
| Material                   | Die cast aluminium body                |
| Lens                       | Tempered glass                         |
| Finish                     | Black                                  |
| Life Span                  | 50,000 Hours                           |
| Warranty                   | 5 Years                                |
| Applications               | Outdoors, Commercial, Hospitality etc. |
|                            |                                        |

#### **PRODUCT FEATURES & BENEFITS**

Multi-CCT & Multi-Wattage Switchable 80W/100/120W 3000K-4000K-5000K

Slim & Sturdy One-piece Die Cast Aluminum Housing

Ewo

Integrated Visor Reduces Observable Glare

High Efficacy Up to 140LPW