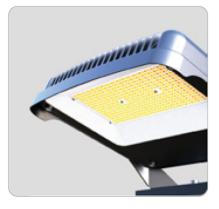

## Features

- PET reflector for high lumen efficacy of 135lm/w
- Comfortable lighting effect and effectively glare
  control by adopting newly designed frosted diffuser
- Optional to equip with infrared sensor for intelligent
  power saving
- Equipped with 6KV SPD for better protection under extreme power condition

High-reflectance white reflector

Tempered glass lens won't yellow

Photocell