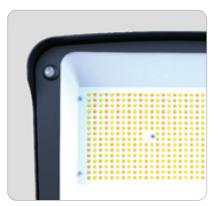

## Features

- PET reflector for high lumen efficacy of 135lm/w
- Comfortable lighting effect and effectively glare
  control by adopting newly designed frosted diffuser
- Optional to equip with infrared sensor for intelligent
  power saving
- Equipped with 6KV SPD for better protection under extreme power condition

#### **TECHNICAL DATA**

| Product Data               | Flood Light                            |
|----------------------------|----------------------------------------|
| Lamp Type                  | LUMILED's                              |
| Wattage                    | 80W/100W/120W                          |
| Color Temperature          | 3000K/4000K/5000K                      |
| Rated Luminaire Efficiency | 140lm/W                                |
| IP Rating                  | 66                                     |
| Beam Angle                 | 120°                                   |
| Voltage                    | AC220-240V                             |
| Frequency Range            | 50-60 Hz                               |
| CRI                        | Ra>70                                  |
| Power Factor               | >0.95                                  |
| SDCM                       | <5                                     |
| IK Rating                  | 08                                     |
| Operating Temperature      | -45 °C to +45 °C                       |
| Surge                      | 6KV                                    |
| Safety Class               | Class I                                |
| Material                   | Die cast aluminium body                |
| Lens                       | Tempered glass                         |
| Finish                     | Black                                  |
| Life Span                  | 50,000 Hours                           |
| Warranty                   | 5 Years                                |
| Applications               | Outdoors, Commercial, Hospitality etc. |
|                            |                                        |

#### **PRODUCT FEATURES & BENEFITS**

Multi-CCT & Multi-Wattage Switchable 80W/100/120W 3000K-4000K-5000K

Slim & Sturdy One-piece Die Cast Aluminum Housing

Ewo

Integrated Visor Reduces Observable Glare

High Efficacy Up to 140LPW