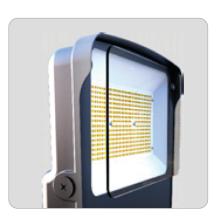

## Features

- PET reflector for high lumen efficacy of 135lm/w
- Comfortable lighting effect and effectively glare
  control by adopting newly designed frosted diffuser
- Optional to equip with infrared sensor for intelligent
  power saving
- Equipped with 6KV SPD for better protection under extreme power condition

#### **TECHNICAL DATA**

| Product Data               | Flood Light                            |
|----------------------------|----------------------------------------|
| Lamp Type                  | LUMILED's                              |
| Wattage                    | 80W/100W/120W                          |
| Color Temperature          | 3000K/4000K/5000K                      |
| Rated Luminaire Efficiency | 140lm/W                                |
| IP Rating                  | 66                                     |
| Beam Angle                 | 120°                                   |
| Voltage                    | AC220-240V                             |
| Frequency Range            | 50-60 Hz                               |
| CRI                        | Ra>70                                  |
| Power Factor               | >0.95                                  |
| SDCM                       | <5                                     |
| IK Rating                  | 08                                     |
| Operating Temperature      | -45 °C to +45 °C                       |
| Surge                      | 6KV                                    |
| Safety Class               | Class I                                |
| Material                   | Die cast aluminium body                |
| Lens                       | Tempered glass                         |
| Finish                     | Black                                  |
| Life Span                  | 50,000 Hours                           |
| Warranty                   | 5 Years                                |
| Applications               | Outdoors, Commercial, Hospitality etc. |
|                            |                                        |

#### **PRODUCT FEATURES & BENEFITS**

Multi-CCT & Multi-Wattage Switchable 80W/100/120W 3000K-4000K-5000K

Slim & Sturdy One-piece Die Cast Aluminum Housing

Ewo

Integrated Visor Reduces Observable Glare

High Efficacy Up to 140LPW