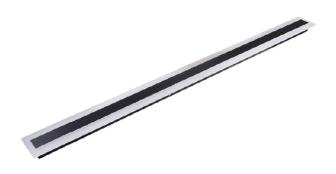

# Riva Linear Wall Light

## Description

 The immense outdoor wall lamp is the perfect upscale addition to any home. Giving minimalist design and amazing lighting, whether you are looking for general illumination or a touch of sophisticated elegance. This light fixture can be used in a variety of settings, indoors and out, seamlessly providing the perfect finishing touch to your home.