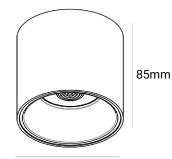

| 300mA                                     |  |
| Safety Class                  | Class II                                  |  |
| Operating Temperature         | -20°C ~ +40°C                             |  |
| SDCM(MacAdam)                 | < 3                                       |  |
| Material                      | Die cast Aluminium+PC body                |  |
| Finish                        | Sanded White+Black                        |  |
| Life Span                     | 60,000 Hours                              |  |
| Warranty                      | 6 Years                                   |  |
| Applications                  | Residential, Commercial, Hospitality etc. |  |
|                               |                                           |  |





80mm

### **TECHNICAL OPTIONS**

| Wattage    | 20W                               |
|------------|-----------------------------------|
| Beam Angle | 36°                               |
| Finish     | Black                             |
| Control    | Switchable/TRIAC/0-10V/DALI/1-10V |