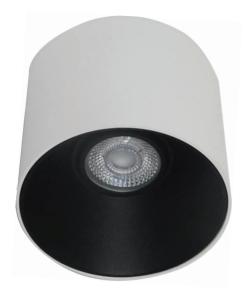

# **Amara** Surface Mounted light (Changeable CCT)

#### **TECHNICAL DATA**

| Product Data                  | Surface Mounted light                     |  |
|-------------------------------|-------------------------------------------|--|
| Lamp Туре                     | BRIDGELUX LED                             |  |
| Wattage                       | 10W                                       |  |
| Color Temperature             | 3000K/4000K/6000K                         |  |
| Rated Luminaire Luminous Flux | 700lm,750lm,800lm                         |  |
| Rated Luminaire Efficiency    | 70lm/W/75lm/W/80lm/W                      |  |
| IP Rating                     | 44                                        |  |
| Beam Angle                    | 60°                                       |  |
| Input Voltage                 | AC220-240V                                |  |
| Output Voltage                | DC36V                                     |  |
| Frequency Range               | 50-60 Hz                                  |  |
| CRI                           | Ra>90                                     |  |
| Power Factor                  | >0.5                                      |  |
| Current                       | 300mA                                     |  |
| Safety Class                  | Class II                                  |  |
| Operating Temperature         | -20°C ~ +40°C                             |  |
| SDCM(MacAdam)                 | < 3                                       |  |
| Material                      | Die cast Aluminium+PC body                |  |
| Finish                        | Sanded White+Black                        |  |
| Life Span                     | 60,000 Hours                              |  |
| Warranty                      | 6 Years                                   |  |
| Applications                  | Residential, Commercial, Hospitality etc. |  |
|                               |                                           |  |