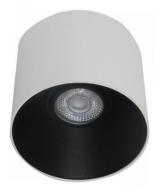

# **Amara** Surface Mounted light (Changeable CCT)

#### **TECHNICAL DATA**

| Product Data                  | Surface Mounted light                     |  |
|-------------------------------|-------------------------------------------|--|
| Lamp Туре                     | BRIDGELUX LED                             |  |
| Wattage                       | 10W                                       |  |
| Color Temperature             | 3000K/4000K/6000K                         |  |
| Rated Luminaire Luminous Flux | 700lm,750lm,800lm                         |  |
| Rated Luminaire Efficiency    | 70lm/W/75lm/W/80lm/W                      |  |
| IP Rating                     | 44                                        |  |
| Beam Angle                    | 60°                                       |  |
| Input Voltage                 | AC220-240V                                |  |
| Output Voltage                | DC36V                                     |  |
| Frequency Range               | 50-60 Hz                                  |  |
| CRI                           | Ra>90                                     |  |
| Power Factor                  | >0.5                                      |  |
| Current                       | 300mA                                     |  |
| Safety Class                  | Class II                                  |  |
| Operating Temperature         | -20°C ~ +40°C                             |  |
| SDCM(MacAdam)                 | < 3                                       |  |
| Material                      | Die cast Aluminium+PC body                |  |
| Finish                        | Sanded White+Black                        |  |
| Life Span                     | 60,000 Hours                              |  |
| Warranty                      | 6 Years                                   |  |
| Applications                  | Residential, Commercial, Hospitality etc. |  |
|                               |                                           |  |