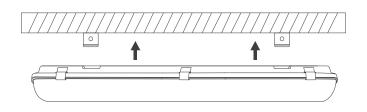

## **Please Note:**

\*Product must be installed by licensed electrician.
\*Disconnect or turn off the power before installation.
\*Verify the supply Voltage is the same as rated luminaire voltage.

1. Drill holes and insert plast dowel into the holes, fix the mounting bracket with provided screws.