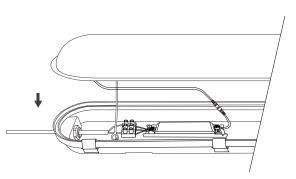

3. Remove the cover from the housing base.

4. Loosen the cable gland and insert the power cable through the cable gland. Select the required wattage & CCT via Switch

5. Connect the power cable to the driver and tighten the cable gland.