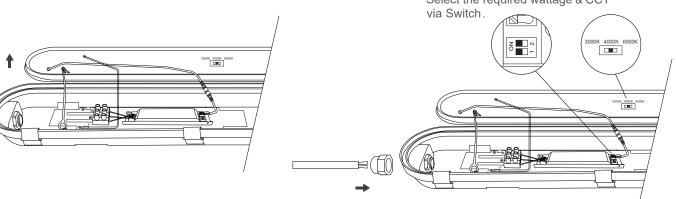

3. Remove the cover from the housing base.

4. Loosen the cable gland and insert the power cable through the cable gland. Select the required wattage & CCT via Switch

5. Connect the power cable to the driver and tighten the cable gland.