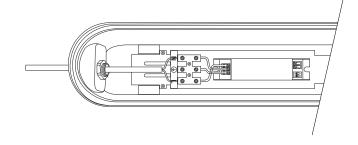

7. Mount the fixture on the ceiling / wall.

6. Reattach the cover and fasten the clips.