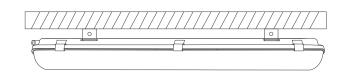

7. Mount the fixture on the ceiling / wall.

6. Reattach the cover and fasten the clips.