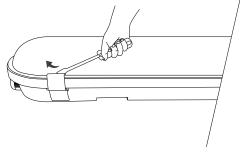

3. Remove the cover from the housing base.

4. Loosen the cable gland and insert the power cable through the cable gland. Select the required wattage & CCT via Switch

5. Connect the power cable to the driver and tighten the cable gland.