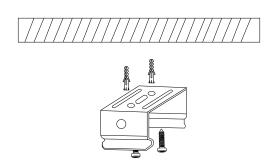

## **Please Note:**

\*Product must be installed by licensed electrician.
\*Disconnect or turn off the power before installation.
\*Verify the supply Voltage is the same as rated luminaire voltage.

1. Drill holes and insert plast dowel into the holes, fix the mounting bracket with provided screws.