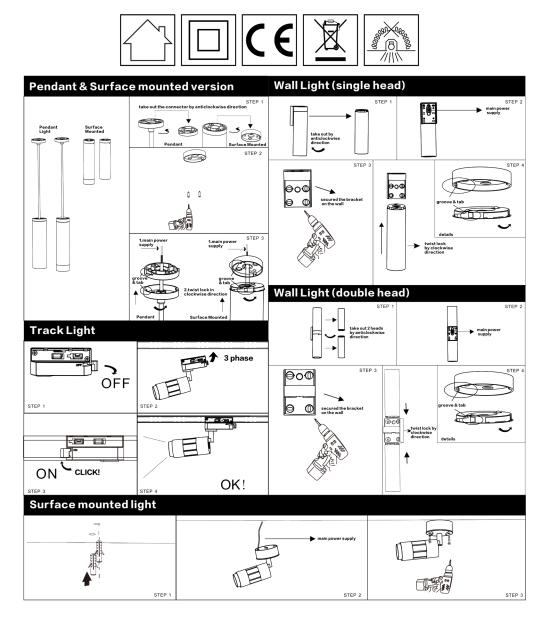

## Installation Instruction



## **E** Warnings:

1. Input voltage and input power are indicated in the luminaries label

- 2. Don't replace any accessories when the luminaire is at work.
- 3. This luminaire is suitable for indoor use only.
- 4. The luminaires are only to be installed outside arm reach.
- 5.Max.weight and max.iput current are not more than the rated parameters of track used.
- 6.Under no circumstances, can the luminaire be covered with heat insulation gasket or similar materials.
- 7. The light source contained in this luminaire shall only be replaced by the manufacturer or local distributor or a similar qualified person in order to avoid hazards.
- 8. To avoid potential lamp failure, the luminaire should be switched off at least once a week.