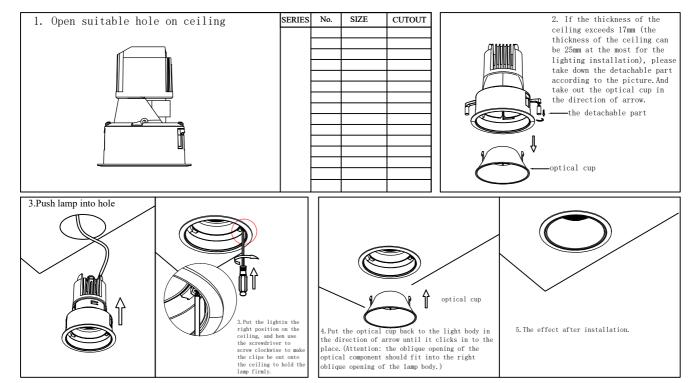

#### INSTALL INSTRUCTIONS

(Please read carefully before installation and save )

Thanks for choosing this product, please read the instructions which would tell you the way to connect and some matters need attention before installing and using. Take care of the instructions in case you might use it.

## Specification

Product: Embeded LED light

Accessories: 1. Lamp .

2. Instruction for use.

Voltage: 220V 50Hz-60Hz

# **Installation Instruction**



# Matters Need Attention

- ! Use under the indoor conditions and prevent from shock, dust and high temperature, or will easily lead to fire and electric shock.
- ! In case of of electric shock, please shut off the power before installing, cleaning and fixing.
- ! Please make sure the recessed down light with 95 mm draught hole at least. The lamp should be kept at least 500 mm from the irradiated object, or will lead to fire and fault.
- ! Avoid to cover lamps by thermal insulation material or similar materials at any case.
- ! Should not take apart the lamp's internal structure at anytime.
- ! Cut off the power when the product works abnormally and contact with our service center or our specialists.









# Maintain

In order to use our products effectively, please do an all-around c