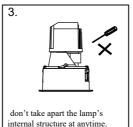

# Matters Need Attention

- ! Use under the indoor conditions and prevent from shock, dust and high temperature, or will easily lead to fire and electric shock.
- ! In case of of electric shock, please shut off the power before installing, cleaning and fixing.
- ! Please make sure the recessed down light with 95 mm draught hole at least. The lamp should be kept at least 500 mm from the irradiated object, or will lead to fire and fault.
- ! Avoid to cover lamps by thermal insulation material or similar materials at any case.
- ! Should not take apart the lamp's internal structure at anytime.
- ! Cut off the power when the product works abnormally and contact with our service center or our specialists.