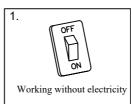

# Matters Need Attention

- ! Use under the indoor conditions and prevent from shock, dust and high temperature, or will easily lead to fire and electric shock.
- ! In case of of electric shock, please shut off the power before installing, cleaning and fixing.
- ! Please make sure the recessed down light with 95 mm draught hole at least. The lamp should be kept at least 500 mm from the irradiated object, or will lead to fire and fault.
- ! Avoid to cover lamps by thermal insulation material or similar materials at any case.
- ! Should not take apart the lamp's internal structure at anytime.
- ! Cut off the power when the product works abnormally and contact with our service center or our specialists.