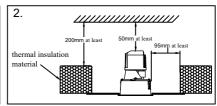

# Matters Need Attention

- ! Use under the indoor conditions and prevent from shock, dust and high temperature, or will easily lead to fire and electric shock.
- ! In case of of electric shock, please shut off the power before installing, cleaning and fixing.
- ! Please make sure the recessed down light with 95 mm draught hole at least. The lamp should be kept at least 500 mm from the irradiated object, or will lead to fire and fault.
- ! Avoid to cover lamps by thermal insulation material or similar materials at any case.
- ! Should not take apart the lamp's internal structure at anytime.
- ! Cut off the power when the product works abnormally and contact with our service center or our specialists.