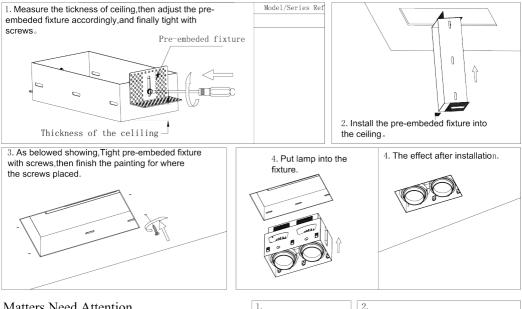

Don't take apart the lamp's

internal structure at anytime.

# Installation Instructions

Thanks for choosing this product, please read the instructions which would tell you the way to connect and some matters need attention before installing and using. Take care of the instructions in case you might use it.

### Specification

Product: Embeded LED light

Accessories: 1. Lamp . 2. Instruction for use.

Voltage: 220V 50Hz-60Hz

#### Installation Instruction



## Matters Need Attention

- ! Use under the indoor conditions and prevent from shock, dust and high temperature, or will easily lead to fire and electric shock.
- ! In case of of electric shock, please shut off the power before installing, cleaning and fixing.
- ! Please make sure the embedded down light with 95 mm draught hole at least. The lamp should be kept at least 500 mm from the irradiated object, or will lead to fire and fault.
- ! Avoid to cover lamps by thermal insulation material or similar materials at any case.
- ! Should not take apart the lamp's internal structure at anvtime.
- ! Cut off the power when the product works abnormally and contact with our service center or our specialists.

## Maintain

In order to use our products effectively, please do an all-around clean e