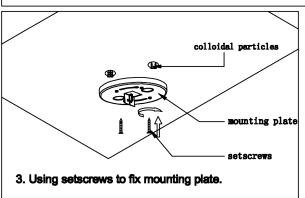

### Installation Steps:

Preparing the lamp, related accessories and cross screwdriver.

Accessories: 1.Lamp .
2.colloidal particles , setscrews
3.Installation Instruction