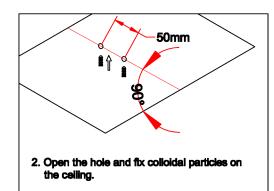

## Mellizo Surface Mounted Spotlight

#### Installation Instruction

(please read carefully befor instruction and save)

Before installation and use, please read carefully the following instruction of correct installation and matters needing attention. Please keep the instruction properly for your convenient reference at any time.

### Installation Steps:

Preparing the lamp, related accessories and cross screwdriver.



Accessories: 1.Lamp .
2.colloidal particles , setscrews
3.Installation Instruction











#### Attentions:

- ! Indoor use only, not suitable in vibration, dust, and over heat temperature environment; otherwise it is easily to cause fire and electric shock.
- ! Do shut off the power before install, clean and maintain the light, to avoid electric shock.
- ! For the track light, Please be sure that the product is away from the surrounding objects at least 100mm, and the minimum distance between the light and the surface of the object should be at least 500mm, otherwise it easily to cause fire and fault.
- ! Don't cover the light with thermal insulation material or similar materials at any case.
- ! Don't disassemble the internal structure of the light at any time.
- ! Cut off the power when the light works abnormally, and contact our service center or our specialist.

#