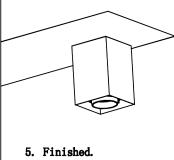

## Mellizo Surface Mounted Spotlight

#### Installation Instruction

(please read carefully befor instruction and save)

Before installation and use, please read carefully the following instruction of correct installation and matters needing attention. Please keep the instruction properly for your convenient reference at any time.

### Installation Steps:

Preparing the lamp, related accessories and cross screwdriver.



Accessories: 1.Lamp .
2.colloidal particles , setscrews
3.Installation Instruction











#### Attentions:

- ! Indoor use only, not suitable in vibration, dust, and over heat temperature environment; otherwise it is easily to cause fire and electric shock.
- ! Do shut off the power before install, clean and maintain the light, to avoid electric shock.
- ! For the track light, Please be sure that the product is away from the surrounding objects at least 100mm, and the minimum distance between the light and the surface of the object should be at least 500mm, otherwise it easily to cause fire and fault.
- ! Don't cover the light with thermal insulation material or similar materials at any case.
- ! Don't disassemble the internal structure of the light at any time.
- ! Cut off the power when the light works abnormally, and contact our service center or our specialist.

# 1. Swit