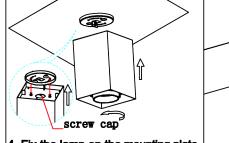

## Mellizo Surface Mounted Spotlight

#### Installation Instruction

(please read carefully befor instruction and save)

Before installation and use, please read carefully the following instruction of correct installation and matters needing attention. Please keep the instruction properly for your convenient reference at any time.

### Installation Steps:

Preparing the lamp, related accessories and cross screwdriver.



Accessories: 1.Lamp .
2.colloidal particles , setscrews
3.Installation Instruction











#### Attentions:

- ! Indoor use only, not suitable in vibration, dust, and over heat temperature environment; otherwise it is easily to cause fire and electric shock.
- ! Do shut off the power before install, clean and maintain the light, to avoid electric shock.
- ! For the track light, Please be sure that the product is away from the surrounding objects at least 100mm, and the minimum distance between the light and the surface of the object should be at least 500mm, otherwise it easily to cause fire and fault.
- ! Don't cover the light with thermal insulation material or similar materials at any case.
- ! Don't disassemble the internal structure of the light at any time.
- ! Cut off the power when the light works abnormally, and contact our service center or our specialist.

# 1.