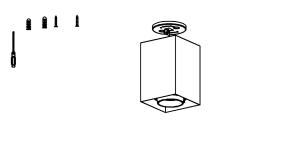

### Installation Steps:

Preparing the lamp, related accessories and cross screwdriver.

Accessories: 1.Lamp .
2.colloidal particles , setscrews
3.Installation Instruction