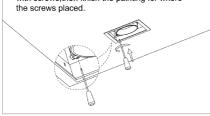

# Installation Instructions

Thanks for choosing this product, please read the instructions which would tell you the way to connect and some matters need attention before installing and using. Take care of the instructions in case you might use it.

# Specification

Product: Embeded LED light Voltage: 220V 50Hz-60Hz

Accessories: 1. Lamp .

2. Instruction for use.

## Installation Instruction













#### Matters Need Attention

- ! Use under the indoor conditions and prevent from shock, dust and high temperature, or will easily lead to fire and electric shock.
- ! In case of of electric shock, please shut off the power before installing, cleaning and fixing.
- ! Please make sure the embedded down light with 95 mm draught hole at least. The lamp should be kept at least 500 mm from the irradiated object, or will lead to fire and fault.
- ! Avoid to cover lamps by thermal insulation material or similar materials at any case.
- ! Should not take apart the lamp's internal structure at anytime.
- ! Cut off the power when the product works abnormally and contact with our service center or our specialists.





### Maintain

In order to use our products effectively, please do an all-aroun