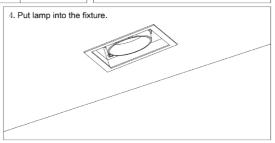

# Installation Instructions

Thanks for choosing this product, please read the instructions which would tell you the way to connect and some matters need attention before installing and using. Take care of the instructions in case you might use it.

# Specification

Product: Embeded LED light Voltage: 220V 50Hz-60Hz

Accessories: 1. Lamp .

2. Instruction for use.

## Installation Instruction













#### Matters Need Attention

- ! Use under the indoor conditions and prevent from shock, dust and high temperature, or will easily lead to fire and electric shock.
- ! In case of of electric shock, please shut off the power before installing, cleaning and fixing.
- ! Please make sure the embedded down light with 95 mm draught hole at least. The lamp should be kept at least 500 mm from the irradiated object, or will lead to fire and fault.
- ! Avoid to cover lamps by thermal insulation material or similar materials at any case.
- ! Should not take apart the lamp's internal structure at anytime.
- ! Cut off the power when the product works abnormally and contact with our service center or our specialists.





### Maintain

In order to use our products effectively, please do an all-around