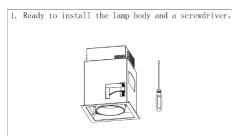

# Installation Instructions

Thanks for choosing this product, please read the instructions which would tell you the way to connect and some matters need attention before installing and using. Take care of the instructions in case you might use it.

# Specification

Product: Embeded LED light Voltage: 220V 50Hz-60Hz

Accessories: 1. Lamp .

2. Instruction for use.

## Installation Instruction













#### Matters Need Attention

- ! Use under the indoor conditions and prevent from shock, dust and high temperature, or will easily lead to fire and electric shock.
- ! In case of of electric shock, please shut off the power before installing, cleaning and fixing.
- ! Please make sure the embedded down light with 95 mm draught hole at least. The lamp should be kept at least 500 mm from the irradiated object, or will lead to fire and fault.
- ! Avoid to cover lamps by thermal insulation material or similar materials at any case.
- ! Should not take apart the lamp's internal structure at anytime.
- ! Cut off the power when the product works abnormally and contact with our service center or our specialists.





### Maintain

In order to use our products effectively, please do an a