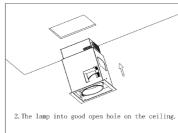

# Installation Instructions

Thanks for choosing this product, please read the instructions which would tell you the way to connect and some matters need attention before installing and using. Take care of the instructions in case you might use it.

# Specification

Product: Embeded LED light Voltage: 220V 50Hz-60Hz

Accessories: 1. Lamp .

2. Instruction for use.

## Installation Instruction













#### Matters Need Attention

- ! Use under the indoor conditions and prevent from shock, dust and high temperature, or will easily lead to fire and electric shock.
- ! In case of of electric shock, please shut off the power before installing, cleaning and fixing.
- ! Please make sure the embedded down light with 95 mm draught hole at least. The lamp should be kept at least 500 mm from the irradiated object, or will lead to fire and fault.
- ! Avoid to cover lamps by thermal insulation material or similar materials at any case.
- ! Should not take apart the lamp's internal structure at anytime.
- ! Cut off the power when the product works abnormally and contact with our service center or our specialists.





### Maintain

In order to use our products effectively, please do an all-a