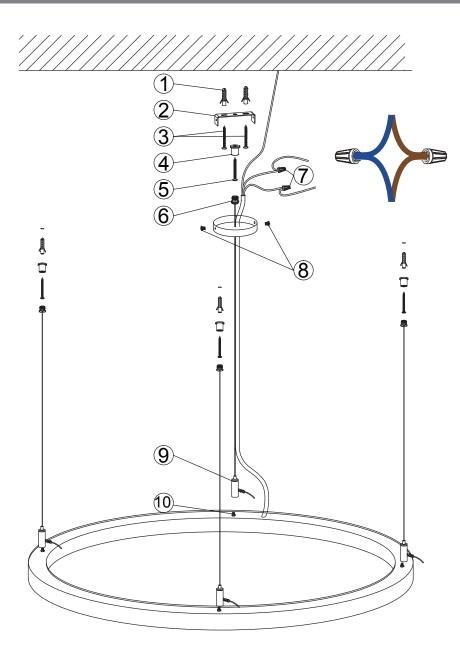

## Step:

- 1. Nailing gecko(1) into Mounting holes
- 2. Fit crossbar (2) onto mounting surface with self-tapping screws (3).
- 3. And also fixed copper parts (4) by screw(5)and connecting piece (6) fixed on the ceiling.
- 4.Connect wires (7) according to color (Blue to blue, Brown to Brown).

  Connect all earth plug together onto the ceiling.
- 5. Fixed ceiling plate onto ceiling with screws(8)
- 6. Tighten copper parts (9) (10)
- 7. Adjust the light panel to the appropriate height