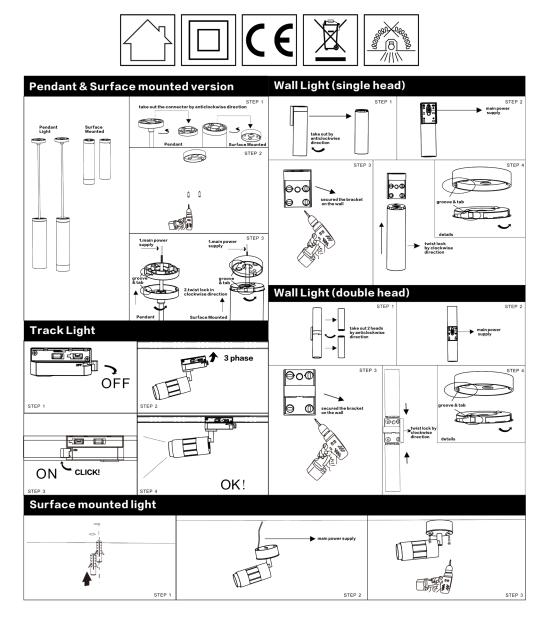

## Installation Instruction



## **E** Warnings:

1. Input voltage and input power are indicated in the luminaries label

- 2. Don't replace any accessories when the luminaire is at work.
- 3. This luminaire is suitable for indoor use only.
- 4. The luminaires are only to be installed outside arm reach.
- 5.Max.weight and max.iput current are not more than the rated parameters of track used.
- 6.Under no circumstances, can the luminaire be covered with heat insulation gasket or similar materials.
- 7. The light source contained in this luminaire shall only be replaced by the manufacturer or local distributor or a similar qualified person in order to avoid hazards.
- 8. To avoid potential lamp failure, the luminaire should be switched off at least once a week.