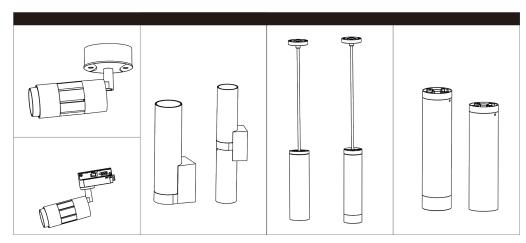

## Installation Instruction



## **E** Warnings:

1. Input voltage and input power are indicated in the luminaries label

- 2. Don't replace any accessories when the luminaire is at work.
- 3. This luminaire is suitable for indoor use only.
- 4. The luminaires are only to be installed outside arm reach.
- 5.Max.weight and max.iput current are not more than the rated parameters of track used.
- 6.Under no circumstances, can the luminaire be covered with heat insulation gasket or similar materials.
- 7. The light source contained in this luminaire shall only be replaced by the manufacturer or local distributor or a similar qualified person in order to avoid hazards.
- 8. To avoid potential lamp failure, the luminaire should be switched off at least once a week.