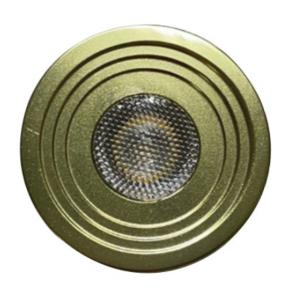

#### **TECHNICAL DATA**

**Product Data** Recessed Spotlight

Lamp Type Cree LED 1W Wattage 3000K **Color Temperature** Rated Luminaire Luminous Flux 75lm **Rated Luminaire Efficiency** 75lm/W **IP Rating** 44 25° **Beam Angle** 

AC220-240V Voltage Frequency Range 50-60 Hz CRI Ra>80 **Power Factor** >0.95

**Operating Temperature** -20°C ~ +40°C Material Stainless Steel

**Finish** Gold

Life Span 30,000 Hours 3 Years Warranty

Residential, Commercial, Hospitality etc. **Applications** 

42mm

Cutout: 31mm