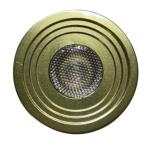

#### **TECHNICAL DATA**

**Product Data** Recessed Spotlight

Lamp Type Cree LED 1W Wattage 3000K **Color Temperature** Rated Luminaire Luminous Flux 75lm **Rated Luminaire Efficiency** 75lm/W **IP Rating** 44 25° **Beam Angle** 

AC220-240V Voltage Frequency Range 50-60 Hz CRI Ra>80 **Power Factor** >0.95

**Operating Temperature** -20°C ~ +40°C Material Stainless Steel

**Finish** Gold

Life Span 30,000 Hours 3 Years Warranty

Residential, Commercial, Hospitality etc. **Applications** 

42mm

Cutout: 31mm