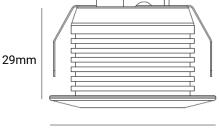

is made for all interior spaces \_\_\_\_\_ Recessed

• With low electricity consumption Dimo is perfect to illuminate any areas with less lighting.

> **IP Rating** IP44

**Colour Rendering Index** ≥80

**Standard Warranty** 



## TECHNICAL DATA SHEET - DIMO - 16892 - RECESSED SPOTLIGHT











#### **TECHNICAL DATA**

**Product Data** Recessed Spotlight

Lamp Type Cree LED 1W Wattage 3000K **Color Temperature** Rated Luminaire Luminous Flux 75lm **Rated Luminaire Efficiency** 75lm/W **IP Rating** 44 25° **Beam Angle** 

AC220-240V Voltage Frequency Range 50-60 Hz CRI Ra>80 **Power Factor** >0.95

**Operating Temperature** -20°C ~ +40°C Material Stainless Steel

**Finish** Gold

Life Span 30,000 Hours 3 Years Warranty

Residential, Commercial, Hospitality etc. **Applications** 









42mm

Cutout: 31mm

### **TECHNICAL OPTIONS**

| Color Temperature | 3000K-6000K                               |
|-------------------|-------------------------------------------|
| Beam Angle        | 10°/15°/25°                               |
| Finish            | Silver                                    |
| Control           | Switchable / TRIAC / DALI / 1-10V / 0-10V |