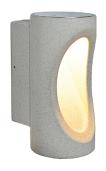

# Elvio Wall light

## **Features**

- Elvio desires to challenge your every perception of texture and lighting
- As a material, concrete is exceptionally energy efficient compared to that of metal or glass
- Even light distribution, low flicker, no yellowing
- Quick & Easy to install

#### **TECHNICAL DATA**

**Product Data** Wall light Lamp Type **LUMENS LED** 

8W Wattage 3000K **Color Temperature** Rated Luminaire Luminous Flux 720lm **Rated Luminaire Efficiency** 90lm/W **IP Rating** 

AC220-240V Voltage 50-60 Hz Frequency Range CRI Ra>80 **Power Factor** >0.5 **Output Current** 10mA **IK Rating** 05

**Working Temperature** -20°C ~+50°C **Safety Class** Class II SDCM (MacAdam) <4

Material Concrete Body **Finish** Beige Satin Stone 50,000 Hours Life Span Warranty 5 Years