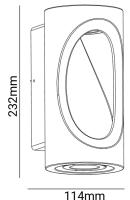

# Elvio Wall light

#### **TECHNICAL DATA**

**Product Data** Wall light Lamp Type **LUMENS LED** 

8W Wattage 3000K **Color Temperature** Rated Luminaire Luminous Flux 720lm **Rated Luminaire Efficiency** 90lm/W **IP Rating** 