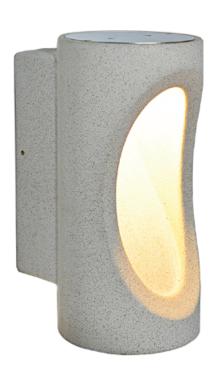

# Elvio Wall light

## **Features**

- Elvio desires to challenge your every perception of texture and lighting
- As a material, concrete is exceptionally energy efficient compared to that of metal or glass
- Even light distribution, low flicker, no yellowing
- Quick & Easy to install

#### **TECHNICAL DATA**

**Product Data** Wall light Lamp Type **LUMENS LED** 

8W Wattage 3000K **Color Temperature** Rated Luminaire Luminous Flux 720lm **Rated Luminaire Efficiency** 90lm/W **IP Rating** 

AC220-240V Voltage 50-60 Hz Frequency Range CRI Ra>80 **Power Factor** >0.5 **Output Current** 10mA **IK Rating** 05

**Working Temperature** -20°C ~+50°C **Safety Class** Class II SDCM (MacAdam) <4

Material Concrete Body **Finish** Beige Satin Stone 50,000 Hours Life Span Warranty 5 Years