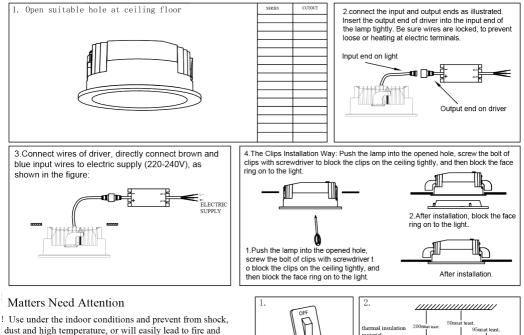

## Installation Instruction

- dust and high temperature, or will easily lead to fire and electric shock.
- ! In case of of electric shock, please shut off the power before installing, cleaning and fixing.
- ! Please make sure the embedded down light with 95 mm
- draught hole at least. The lamp should be kept at least 500 mm from the irradiated object, or will lead to fire and fault.
- ! Avoid to cover lamps by thermal insulation material or similar materials at any case.
- ! Should not take apart the lamp's internal structure at anytime.
- ! Cut off the power when the product works abnormally and contact with our service center or our specialists.