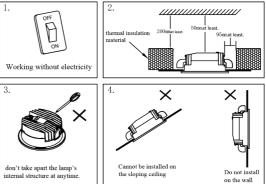

## Installation Instruction

- dust and high temperature, or will easily lead to fire and electric shock.
- ! In case of of electric shock, please shut off the power before installing, cleaning and fixing.
- ! Please make sure the embedded down light with 95 mm
- draught hole at least. The lamp should be kept at least 500 mm from the irradiated object, or will lead to fire and fault.
- ! Avoid to cover lamps by thermal insulation material or similar materials at any case.
- ! Should not take apart the lamp's internal structure at anytime.
- ! Cut off the power when the product works abnormally and contact with our service center or our specialists.