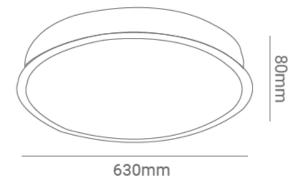

# TECHNICAL DATA SHEET - CERCO - 15373 - RECESSED MOON LIGHT

### **TECHNICAL DATA**

**Product Data** Recessed light SAMSUNG LED **Lamp Type** Driver **OSRAM Driver** 

40W Wattage 4000K **Color Temperature** Rated Luminaire Luminous Flux 3400lm **Rated Luminaire Efficiency** 85lm/W **IP Rating** 42 120° **Beam Angle** 