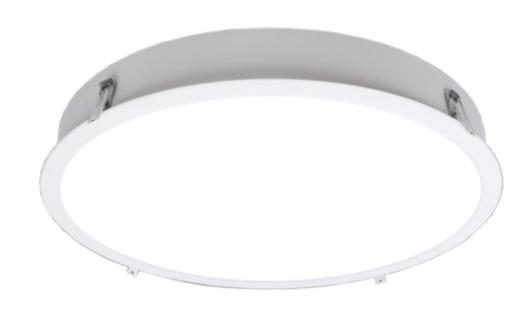

# **Cerco**Recessed Moon light

# **Features**

- · High brightness, adopting high quality
- SMD 2835 LED
- Enery saving up to 85%, high efficiency power supply, low powerconsumption
- Provides a white and homogenous ambient lighting that recreates natural daylight
- Thin&light design achieves high performance and low cost
- Diffuser: PMMA

### **TECHNICAL DATA**

**Product Data** Recessed light SAMSUNG LED **Lamp Type** Driver **OSRAM Driver** 

40W Wattage 4000K **Color Temperature** Rated Luminaire Luminous Flux 3400lm **Rated Luminaire Efficiency** 85lm/W **IP Rating** 42 120° **Beam Angle** 