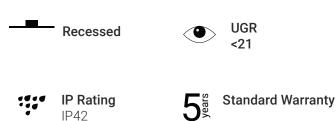

### **TECHNICAL DATA**

**Product Data** Recessed light SAMSUNG LED **Lamp Type** Driver **OSRAM Driver** 

40W Wattage 4000K **Color Temperature** Rated Luminaire Luminous Flux 3400lm **Rated Luminaire Efficiency** 85lm/W **IP Rating** 42 120° **Beam Angle** 

Voltage AC220-240V 50-60 Hz **Frequency Range** CRI Ra>80 >0.9 **Power Factor** 1000mA **Output Current Safety Class** Class II SDCM(MacAdam) < 3

-20°C ~ +40°C **Operating Temperature** 

PMMA Diffuser + Aluminium Material

**Finish** White Life Span 50,000 Hours 5 Years Warranty

**Applications** Residential, Commercial, Hospitality etc.